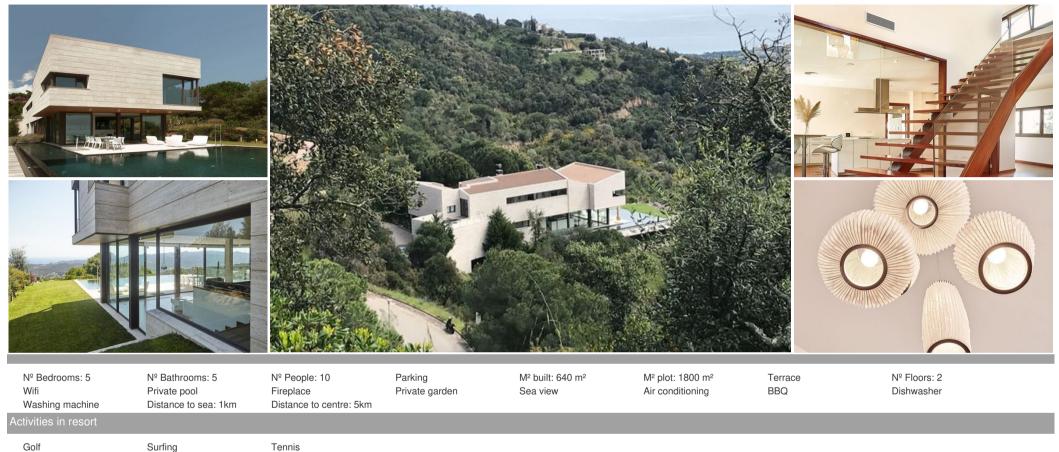

## Villa for rent in Playa de aro

Spain, Playa de aro, Mas Nou

Luxury villa for lovers of a beautiful holiday. Located in the residential village of Mas Nou, which is a conservation area. The most exclusive residential quarter on the Costa Brava, recognized as one of the best tourist destinations in the world by National Geographic in 2012.

This luxury villa was built in 2013. The area of the house is 640 square meters. meters and a plot of 1800 square meters.

The house is built on two floors. On the ground floor there is a spacious Bulthaup kitchen with the latest Gaggenau kitchen appliances. There is a steam oven, oven, barbecue, coffee machine, double fridge. Spacious lounge of almost 100 m2 and a dining area for 12 people. High ceilings and armored windows showcase an atmosphere of freedom and comfort. From the whole house there is a beautiful view of the sea and mountains. From the salon you find yourself on a spacious terrace and in the pool in the shape of the letter L. Here you can watch romantic sunsets and sunrises.

On the same floor there is one bedroom for staff and a boardroom with a pool table.

The house is fully controlled by the Smart House system. Each room has a climate control system and music. The floors are made from Brazilian Cherry.

On the second floor there are 4 bedrooms with two double beds. Each room has its own bathroom. Two bathrooms have showers and the other two have a Jacuzzi. The master bedroom has an area of almost 70 m2 with a spacious dressing room. This bedroom offers panoramic sea views. There is an office area on the same floor. For guests of the house there is a closed garage for 2 cars and an outdoor parking for 4 cars.