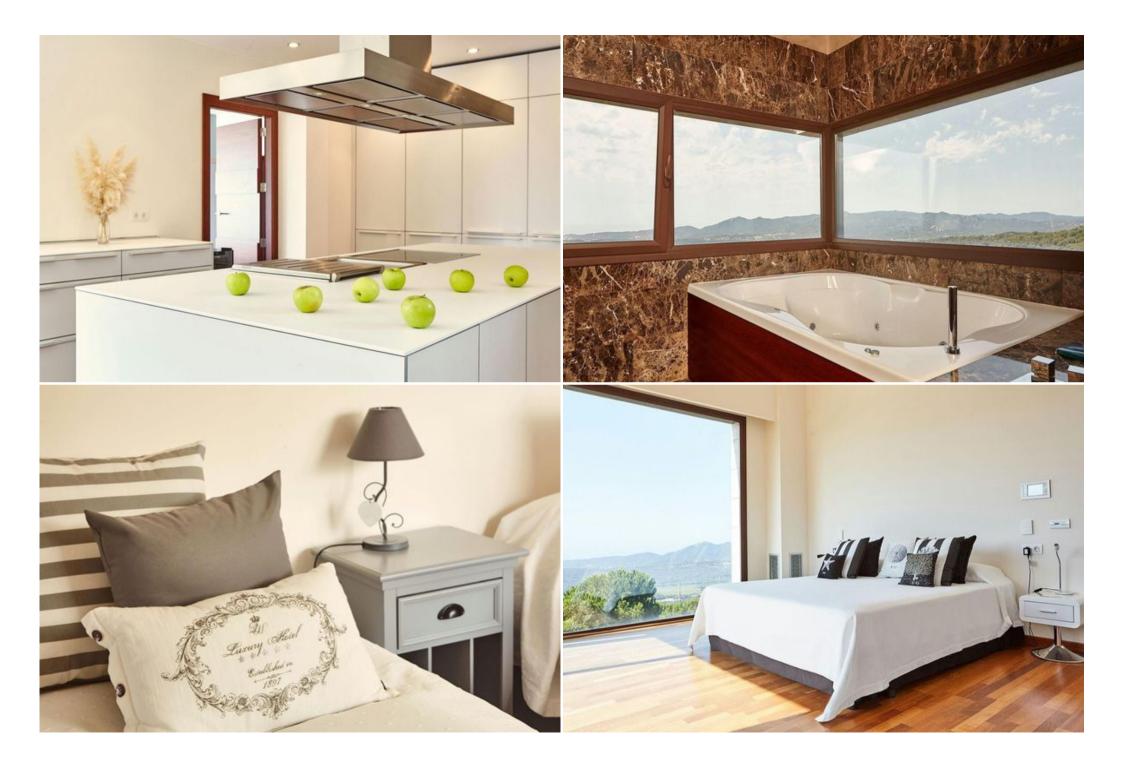

This luxury villa was built in 2013. The area of the house is 640 square meters. meters and a plot of 1800 square meters.

The house is built on two floors. On the ground floor there is a spacious Bulthaup kitchen with the latest Gaggenau kitchen appliances. There is a steam oven, oven, barbecue, coffee machine, double fridge. Spacious lounge of almost 100 m2 and a dining area for 12 people. High ceilings and armored windows showcase an atmosphere of freedom and comfort. From the whole house there is a beautiful view of the sea and mountains. From the salon you find yourself on a spacious terrace and in the pool in the shape of the letter L. Here you can watch romantic sunsets and sunrises.

On the second floor there are 4 bedrooms with two double beds. Each room has its own bathroom. Two bathrooms have showers and the other two have a Jacuzzi. The master bedroom has an area of almost 70 m2 with a spacious dressing room. This bedroom offers panoramic sea views. There is an office area on the same floor. For guests of the house there is a closed garage for 2 cars and an outdoor parking for 4 cars.