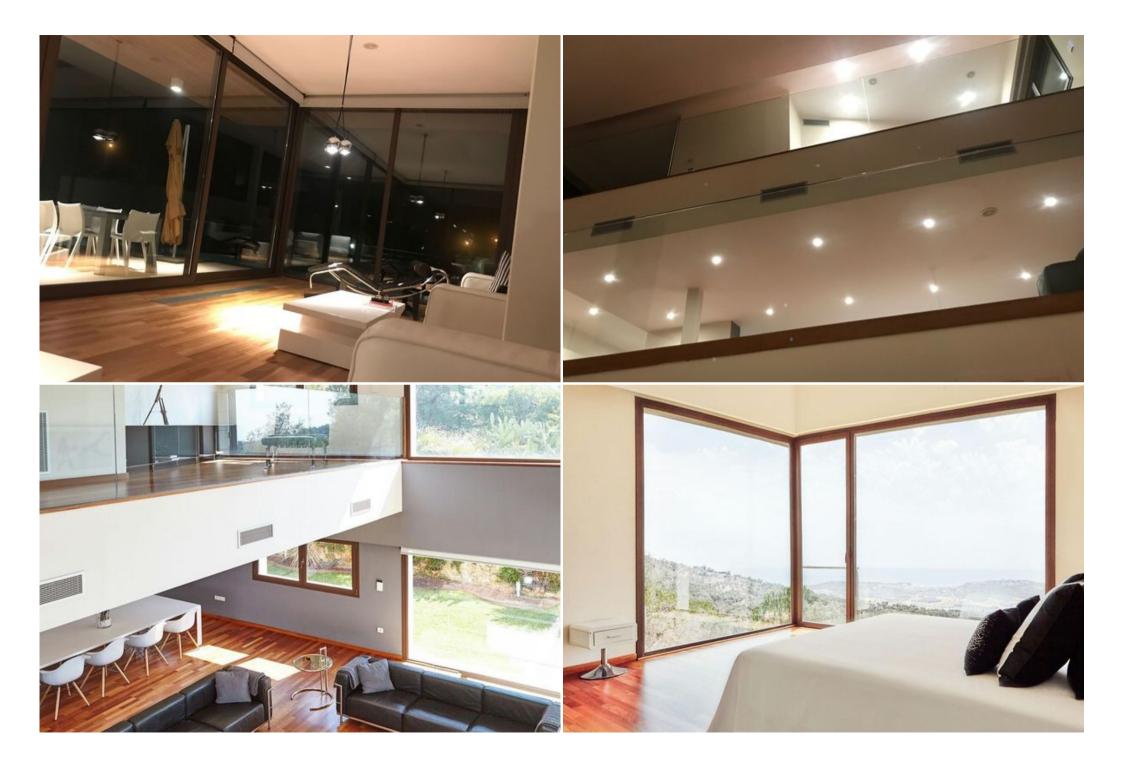

This luxury villa was built in 2013. The area of the house is 640 square meters. meters and a plot of 1800 square meters.

The house is built on two floors. On the ground floor there is a spacious Bulthaup kitchen with the latest Gaggenau kitchen appliances. There is a steam oven, oven, barbecue, coffee machine, double fridge. Spacious lounge of almost 100 m2 and a dining area for 12 people. High ceilings and armored windows showcase an atmosphere of freedom and comfort. From the whole house there is a beautiful view of the sea and mountains. From the salon you find yourself on a spacious terrace and in the pool in the shape of the letter L. Here you can watch romantic sunsets and sunrises.

On the same floor there is one bedroom for staff and a boardroom with a pool table.

The house is fully controlled by the Smart House system. Each room has a climate control system and music. The floors are made from Brazilian Cherry.

On the second floor there are 4 bedrooms with two double beds. Each room has its own bathroom. Two bathrooms have showers and the other two have a Jacuzzi. The master bedroom has an area of almost 70 m2 with a spacious dressing room. This bedroom offers panoramic sea views. There is an office area on the same floor. For guests of the house there is a closed garage for 2 cars and an outdoor parking for 4 cars.