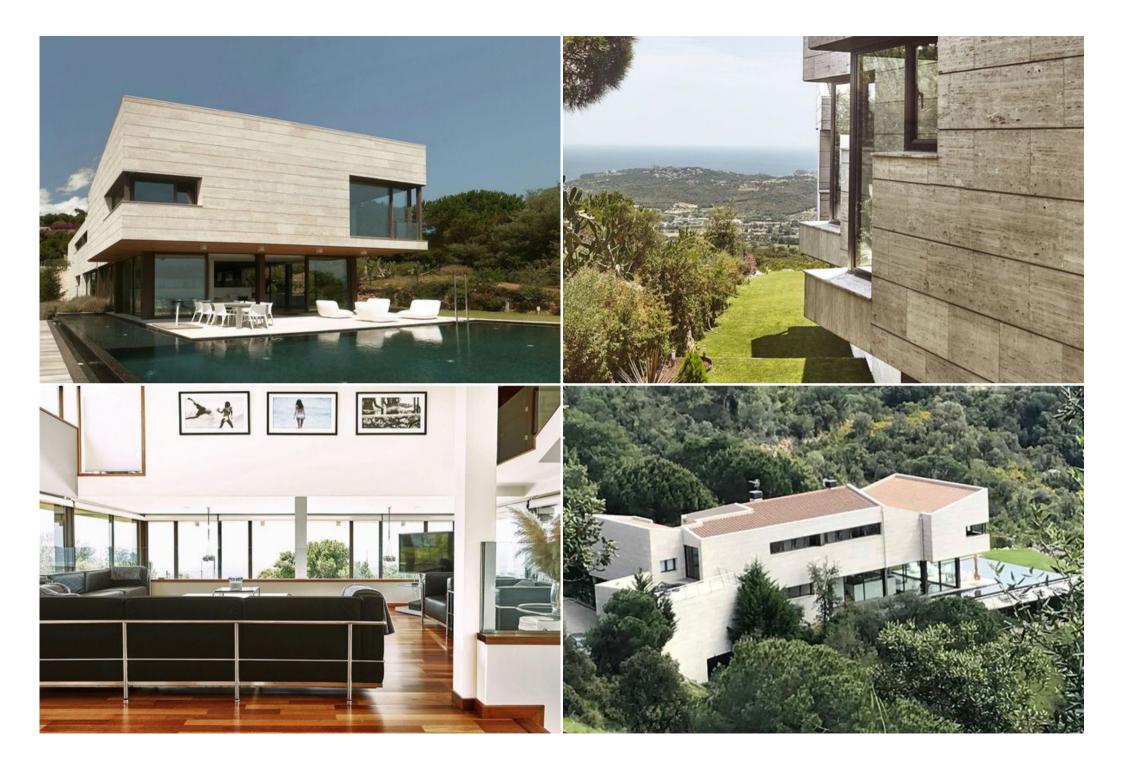

This luxury villa was built in 2013. The area of the house is 640 square meters. meters and a plot of 1800 square meters.

The house is built on two floors. On the ground floor there is a spacious Bulthaup kitchen with the latest Gaggenau kitchen appliances. There is a steam oven, oven, barbecue, coffee machine, double fridge. Spacious lounge of almost 100 m2 and a dining area for 12 people. High ceilings and armored windows showcase an atmosphere of freedom and comfort. From the whole house there is a beautiful view of the sea and mountains. From the salon you find yourself on a spacious terrace and in the pool in the shape of the letter L. Here you can watch romantic sunsets and sunrises.