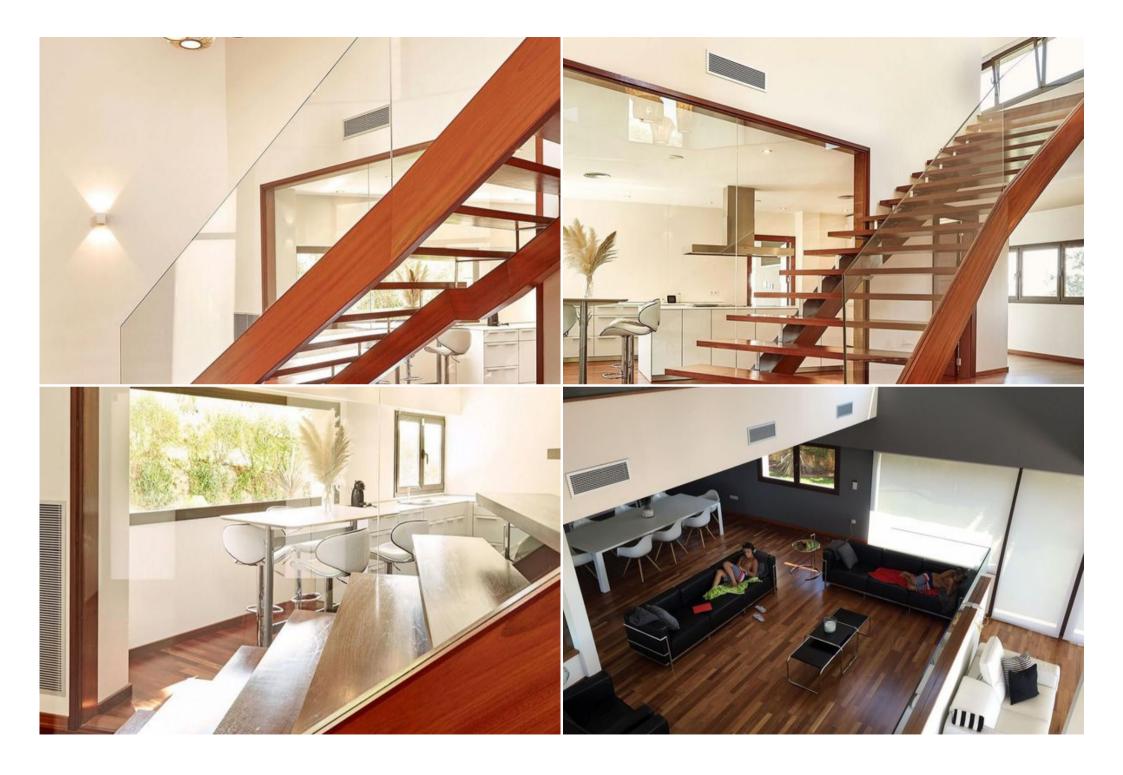

This luxury villa was built in 2013. The area of the house is 640 square meters. meters and a plot of 1800 square meters.

The house is built on two floors. On the ground floor there is a spacious Bulthaup kitchen with the latest Gaggenau kitchen appliances. There is a steam oven, oven, barbecue, coffee machine, double fridge. Spacious lounge of almost 100 m2 and a dining area for 12 people. High ceilings and armored windows showcase an atmosphere of freedom and comfort. From the whole house there is a beautiful view of the sea and mountains. From the salon you find yourself on a spacious terrace and in the pool in the shape of the letter L. Here you can watch romantic sunsets and sunrises.

On the same floor there is one bedroom for staff and a boardroom with a pool table.

The house is fully controlled by the Smart House system. Each room has a climate control system and music. The floors are made from Brazilian Cherry.