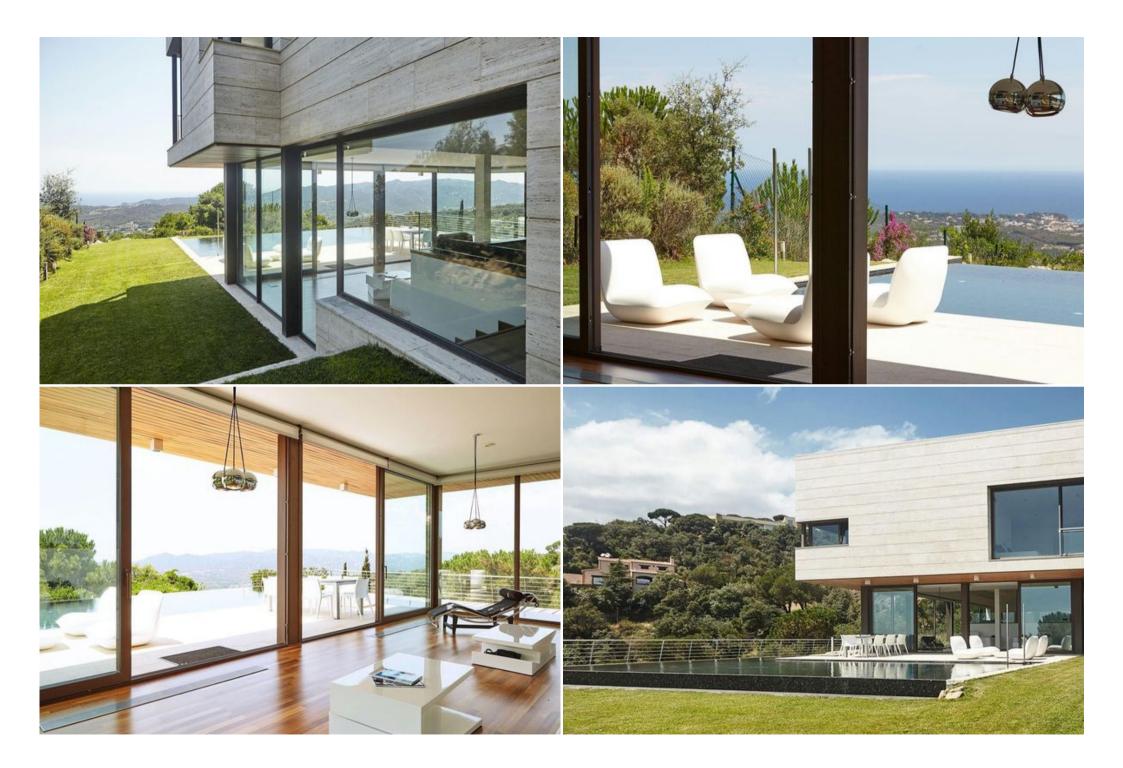

This luxury villa was built in 2013. The area of the house is 640 square meters. meters and a plot of 1800 square meters.

The house is built on two floors. On the ground floor there is a spacious Bulthaup kitchen with the latest Gaggenau kitchen appliances. There is a steam oven, oven, barbecue, coffee machine, double fridge. Spacious lounge of almost 100 m2 and a dining area for 12 people. High ceilings and armored windows showcase an atmosphere of freedom and comfort. From the whole house there is a beautiful view of the sea and mountains. From the salon you find yourself on a spacious terrace and in the pool in the shape of the letter L. Here you can watch romantic sunsets and sunrises.