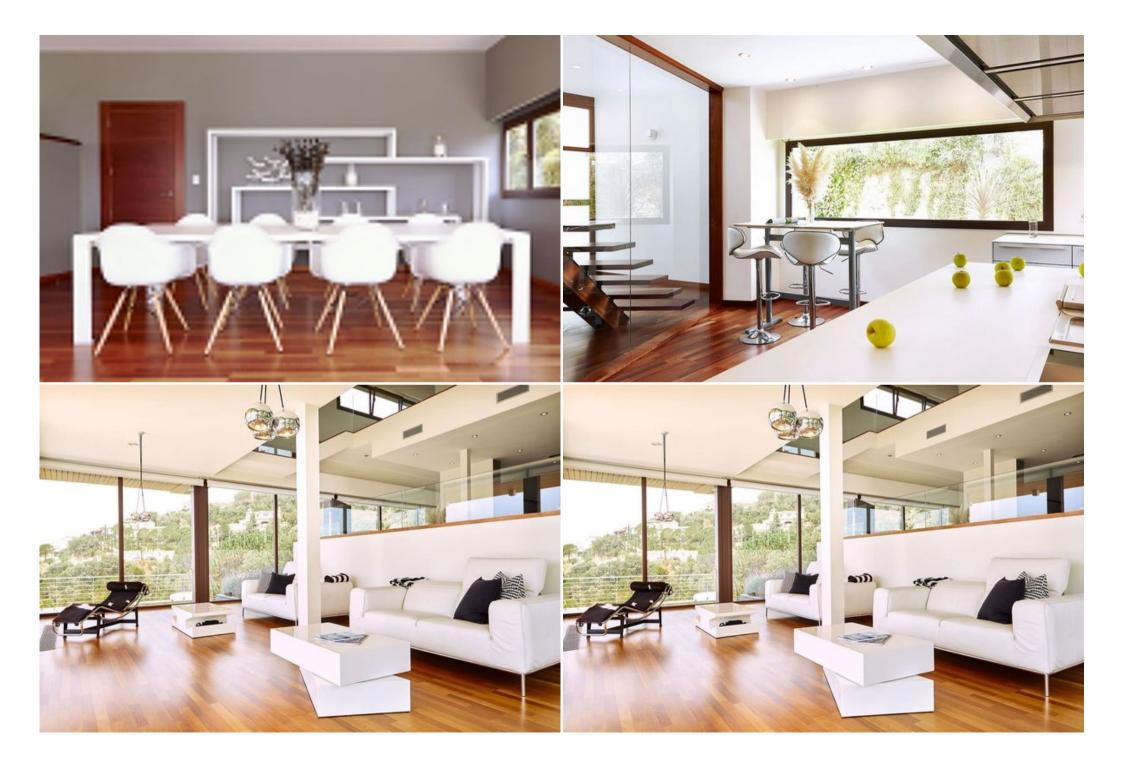

This luxury villa was built in 2013. The area of the house is 640 square meters. meters and a plot of 1800 square meters.

The house is built on two floors. On the ground floor there is a spacious Bulthaup kitchen with the latest Gaggenau kitchen appliances. There is a steam oven, oven, barbecue, coffee machine, double fridge. Spacious lounge of almost 100 m2 and a dining area for 12 people. High ceilings and armored windows showcase an atmosphere of freedom and comfort. From the whole house there is a beautiful view of the sea and mountains. From the salon you find yourself on a spacious terrace and in the pool in the shape of the letter L. Here you can watch romantic sunsets and sunrises.