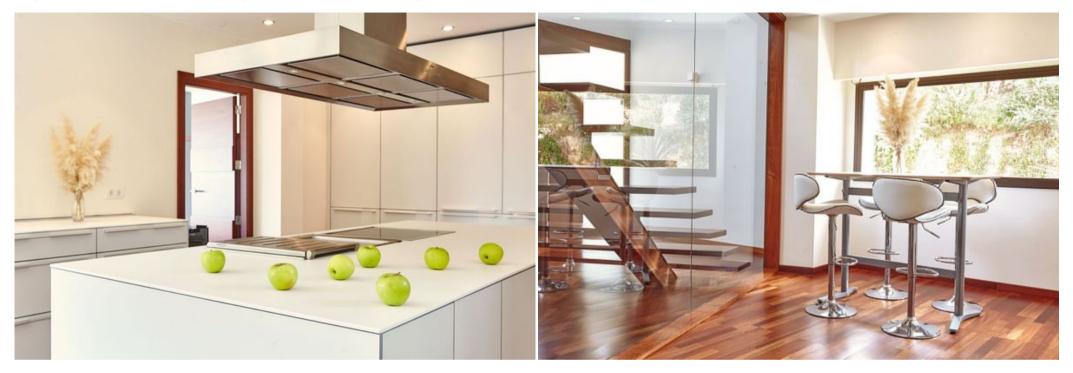

This luxury villa was built in 2013. The area of the house is 640 square meters. meters and a plot of 1800 square meters.

The house is built on two floors. On the ground floor there is a spacious Bulthaup kitchen with the latest Gaggenau kitchen appliances. There is a steam oven, oven, barbecue, coffee machine, double fridge. Spacious lounge of almost 100 m2 and a dining area for 12 people. High ceilings and armored windows showcase an atmosphere of freedom and comfort. From the whole house there is a beautiful view of the sea and mountains. From the salon you find yourself on a spacious terrace and in the pool in the shape of the letter L. Here you can watch romantic sunsets and sunrises.