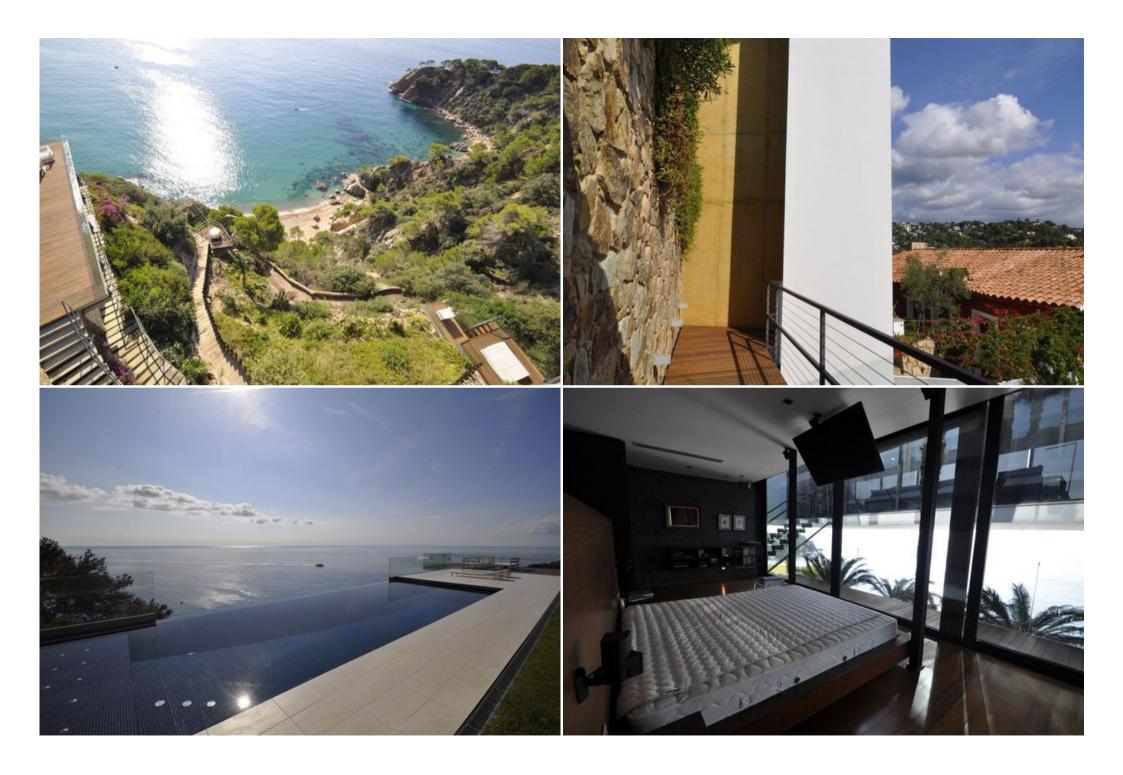

BBQ

Fireplace Dishwasher

TV

Golf Surfing Tennis

Magnificent designer villa located among the cliffs of one of the most beautiful areas of the Costa Brava

Plot 4000 m2

House area 1450 m2

6 bedrooms, 7 bathrooms,

Maximum occupancy 12 people

Located in a small private village, this villa offers endless and breathtaking sea views and picturesque golden sand bays.

A panoramic elevator rises from the garage to all floors of the house.

The main house consists of a stunning living room, modern kitchen, two bedrooms and a fabulous master suite with its own dressing room.

The guest house offers 3 guest apartments with large terraces, and an additional bathroom. The chillout area overlooks a beautiful garden with its impressive panoramic heated pool.