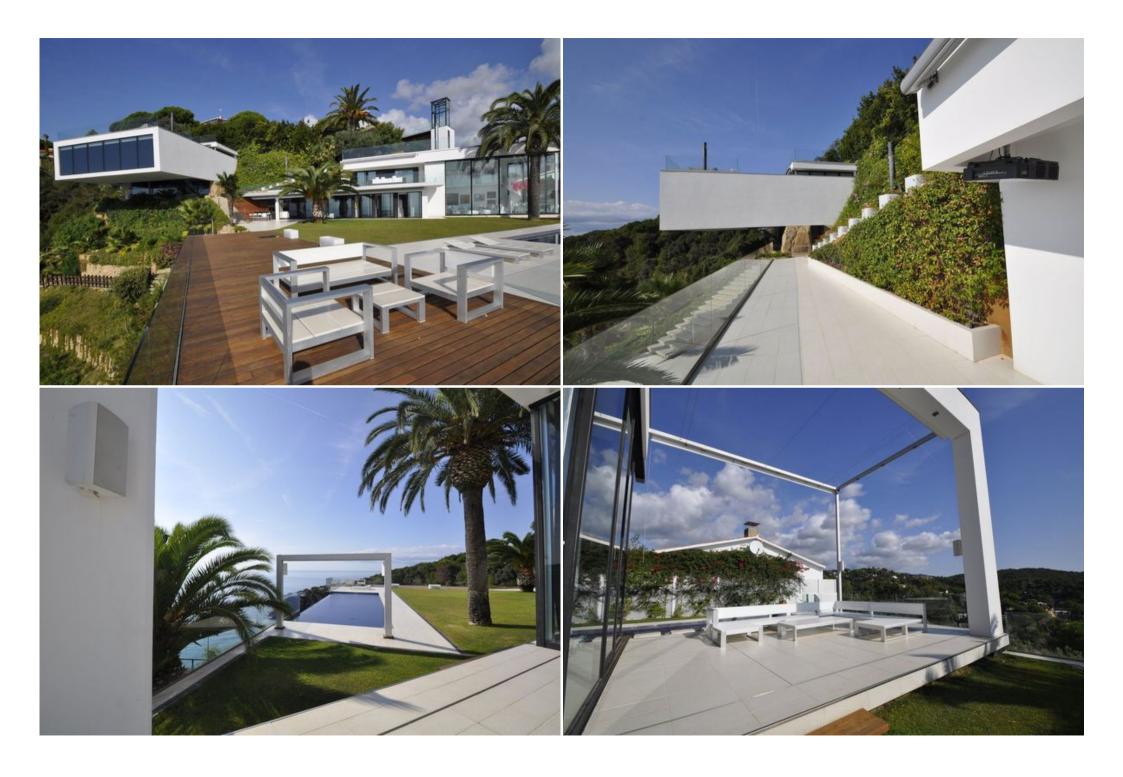

BBQ

Fireplace Dishwasher

TV

Golf Surfing Tennis

Magnificent designer villa located among the cliffs of one of the most beautiful areas of the Costa Brava

Plot 4000 m2

House area 1450 m2

6 bedrooms, 7 bathrooms,

Maximum occupancy 12 people

Located in a small private village, this villa offers endless and breathtaking sea views and picturesque golden sand bays.

A panoramic elevator rises from the garage to all floors of the house.

The main house consists of a stunning living room, modern kitchen, two bedrooms and a fabulous master suite with its own dressing room.

The guest house offers 3 guest apartments with large terraces, and an additional bathroom. The chillout area overlooks a beautiful garden with its impressive panoramic heated pool.