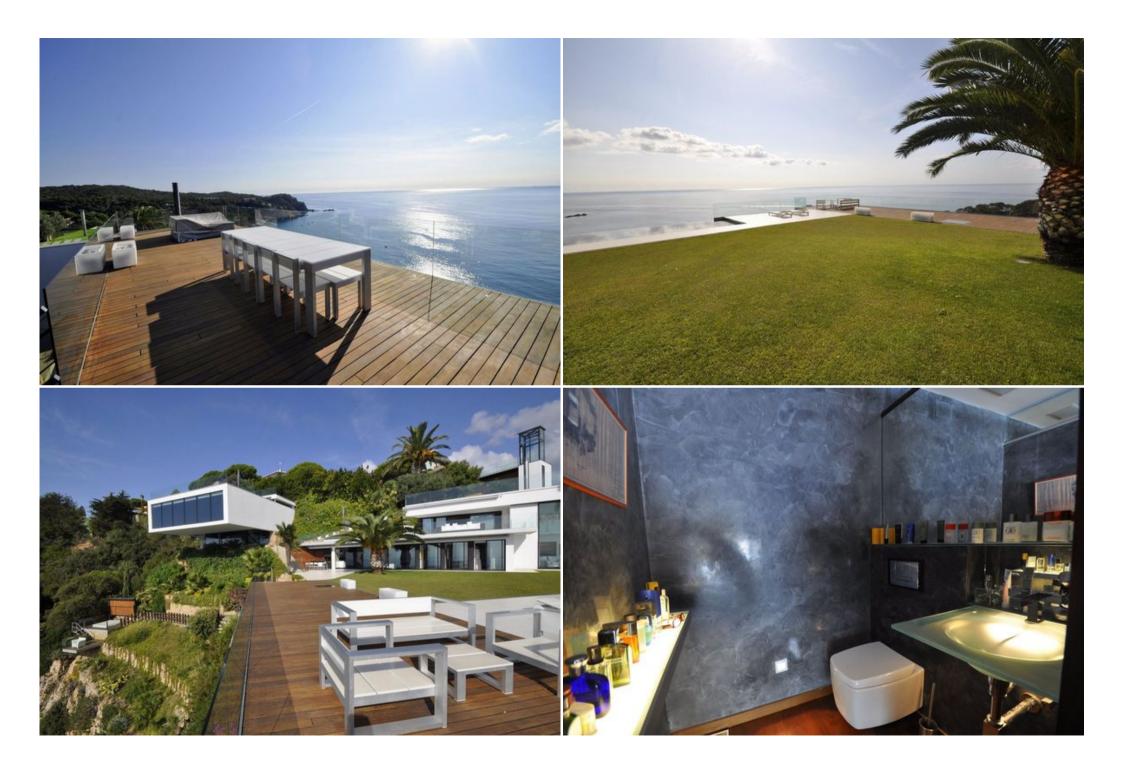

The main house consists of a stunning living room, modern kitchen, two bedrooms and a fabulous master suite with its own dressing room.

The guest house offers 3 guest apartments with large terraces, and an additional bathroom. The chillout area overlooks a beautiful garden with its impressive panoramic heated pool.

The villa meets the highest standards and offers many exclusive and original details, characteristic only for villas of a very high category, among which: two private bays, one of them is currently used as a pier, and the second is used as a relaxation area, a beautiful wine cellar, stunning office overhanging the sea;; open cinema and much more that amazes