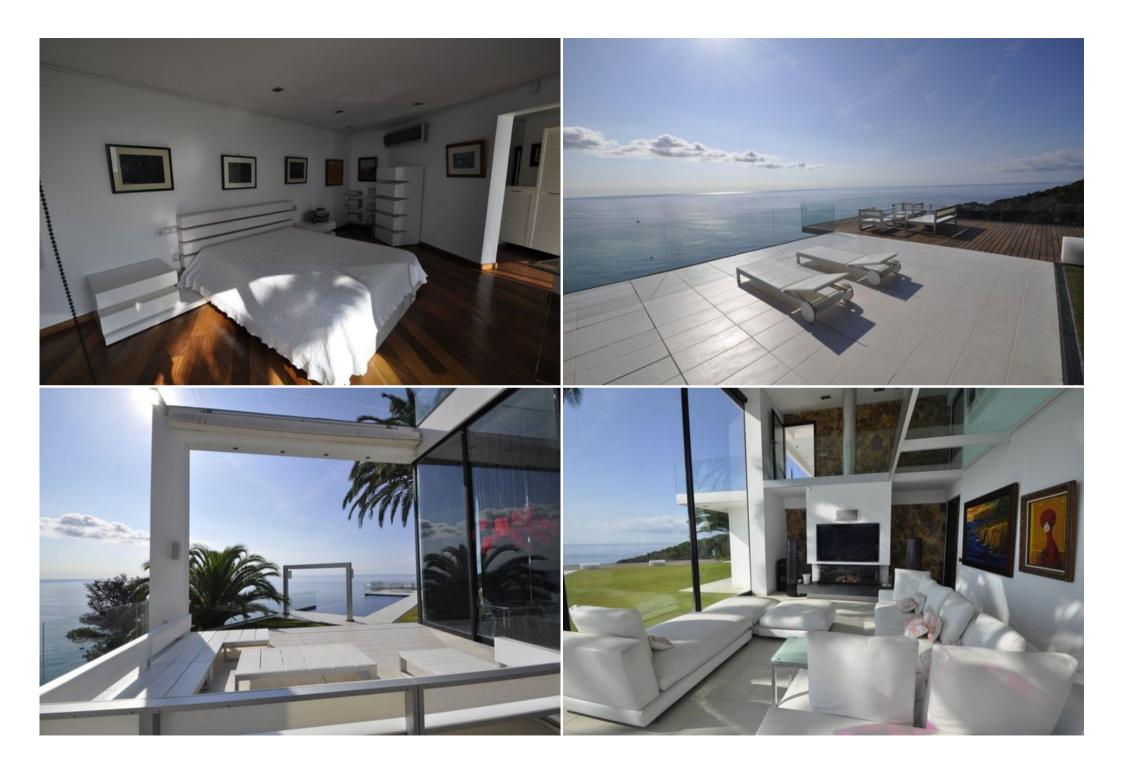

Maximum occupancy 12 people

Located in a small private village, this villa offers endless and breathtaking sea views and picturesque golden sand bays.

A panoramic elevator rises from the garage to all floors of the house.

The main house consists of a stunning living room, modern kitchen, two bedrooms and a fabulous master suite with its own dressing room.

The guest house offers 3 guest apartments with large terraces, and an additional bathroom. The chillout area overlooks a beautiful garden with its impressive panoramic heated pool.