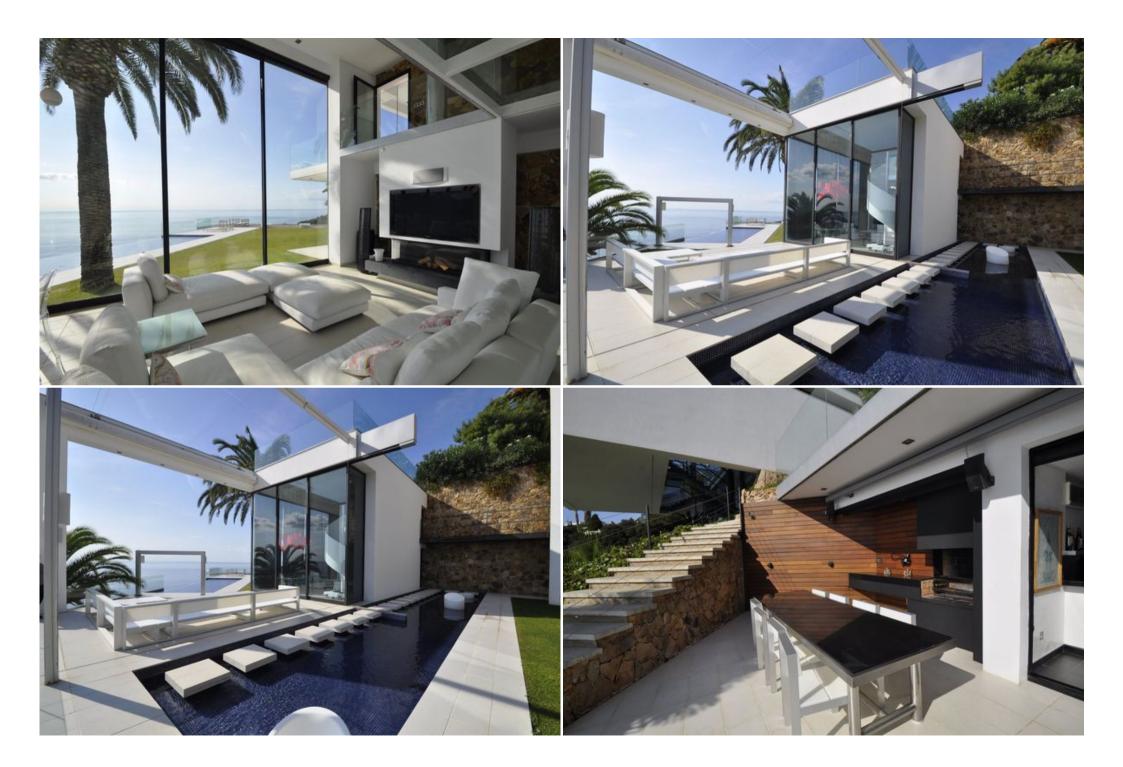

The main house consists of a stunning living room, modern kitchen, two bedrooms and a fabulous master suite with its own dressing room.

The guest house offers 3 guest apartments with large terraces, and an additional bathroom. The chillout area overlooks a beautiful garden with its impressive panoramic heated pool.

The villa meets the highest standards and offers many exclusive and original details, characteristic only for villas of a very high category, among which: two private bays, one of them is currently used as a pier, and the second is used as a relaxation area, a beautiful wine cellar, stunning office overhanging the sea;; open cinema and much more that amazes