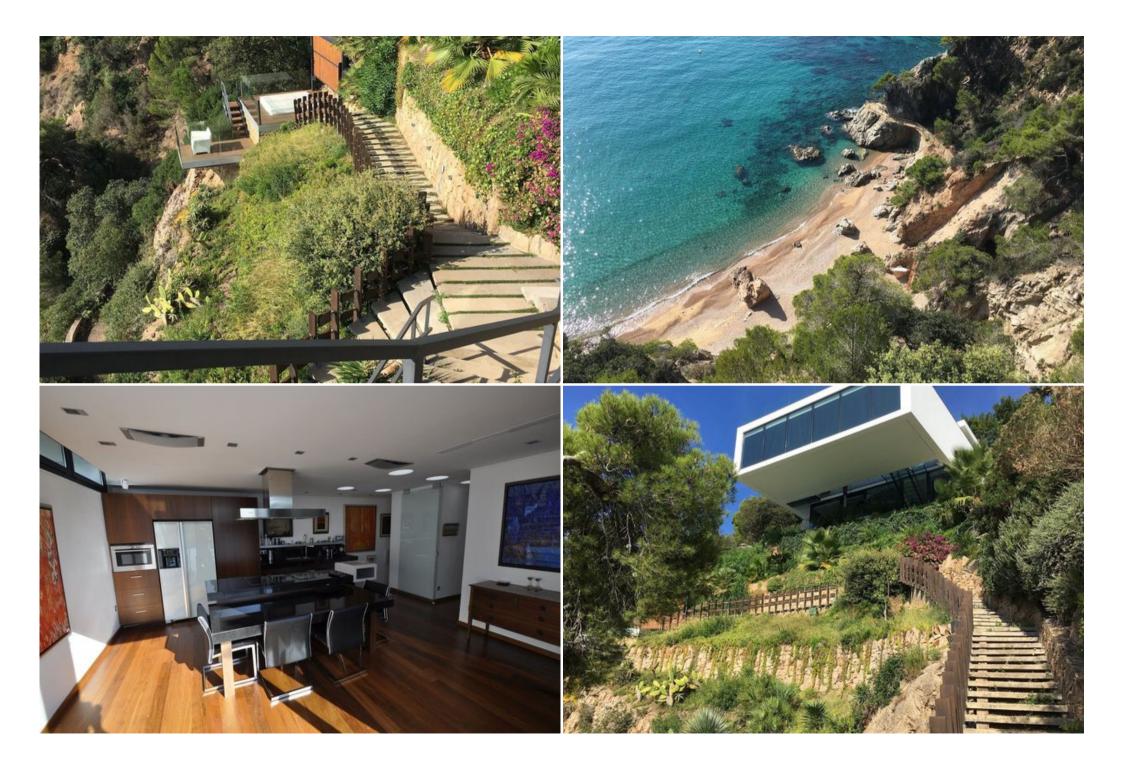

The villa meets the highest standards and offers many exclusive and original details, characteristic only for villas of a very high category, among which: two private bays, one of them is currently used as a pier, and the second is used as a relaxation area, a beautiful wine cellar, stunning office overhanging the sea;; open cinema and much more that amazes