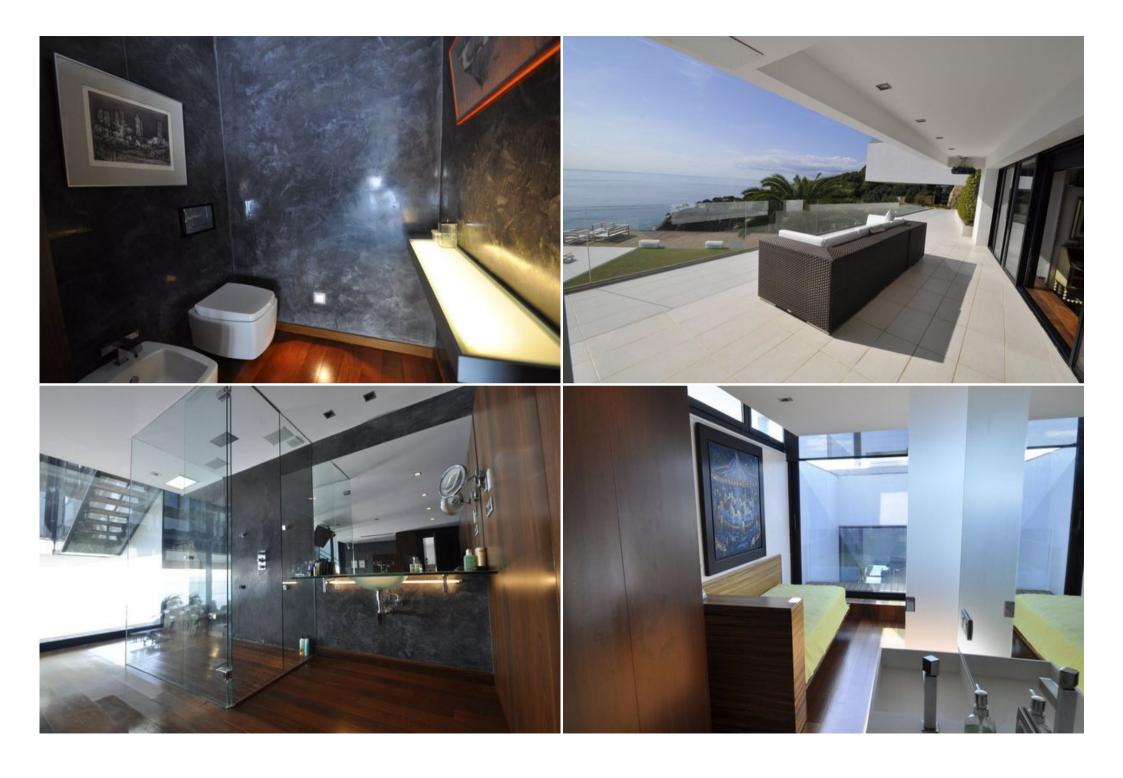

The main house consists of a stunning living room, modern kitchen, two bedrooms and a fabulous master suite with its own dressing room.

The guest house offers 3 guest apartments with large terraces, and an additional bathroom. The chillout area overlooks a beautiful garden with its impressive panoramic heated pool.

The villa meets the highest standards and offers many exclusive and original details, characteristic only for villas of a very high category, among which: two private bays, one of them is currently used as a pier, and the second is used as a relaxation area, a beautiful wine cellar, stunning office overhanging the sea;; open cinema and much more that amazes