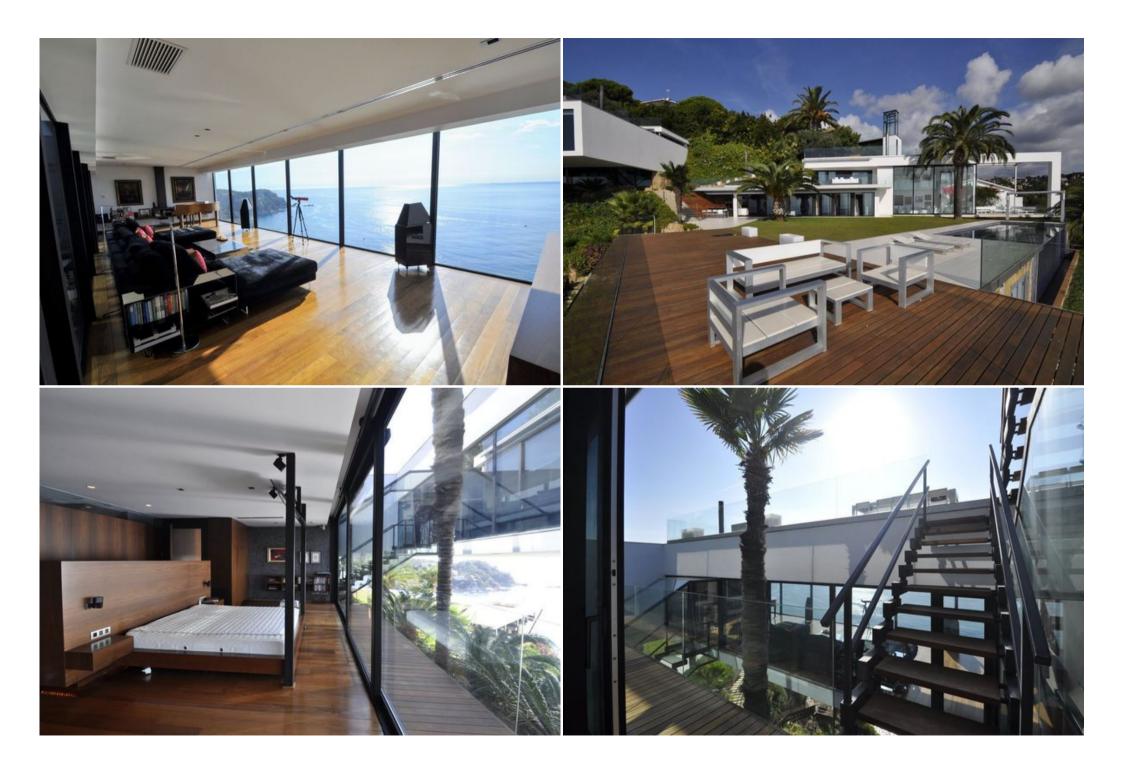

Maximum occupancy 12 people

Located in a small private village, this villa offers endless and breathtaking sea views and picturesque golden sand bays.

A panoramic elevator rises from the garage to all floors of the house.

The main house consists of a stunning living room, modern kitchen, two bedrooms and a fabulous master suite with its own dressing room.

The guest house offers 3 guest apartments with large terraces, and an additional bathroom. The chillout area overlooks a beautiful garden with its impressive panoramic heated pool.