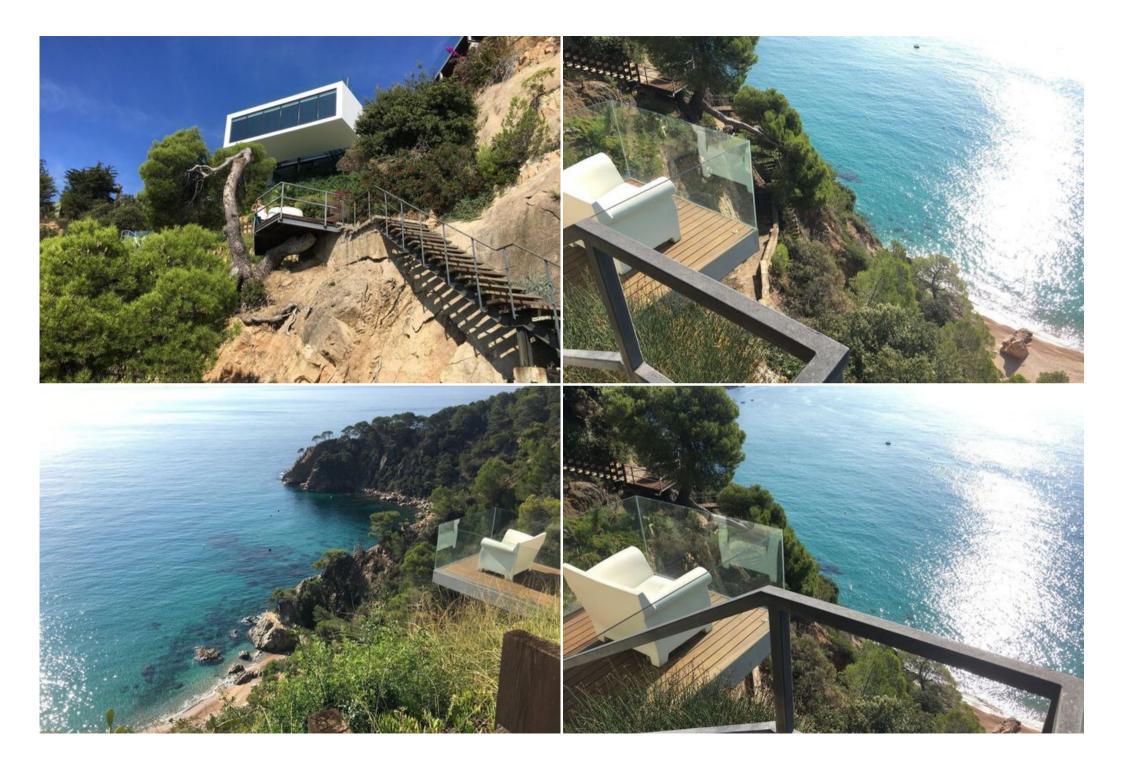

The villa meets the highest standards and offers many exclusive and original details, characteristic only for villas of a very high category, among which: two private bays, one of them is currently used as a pier, and the second is used as a relaxation area, a beautiful wine cellar, stunning office overhanging the sea;; open cinema and much more that amazes