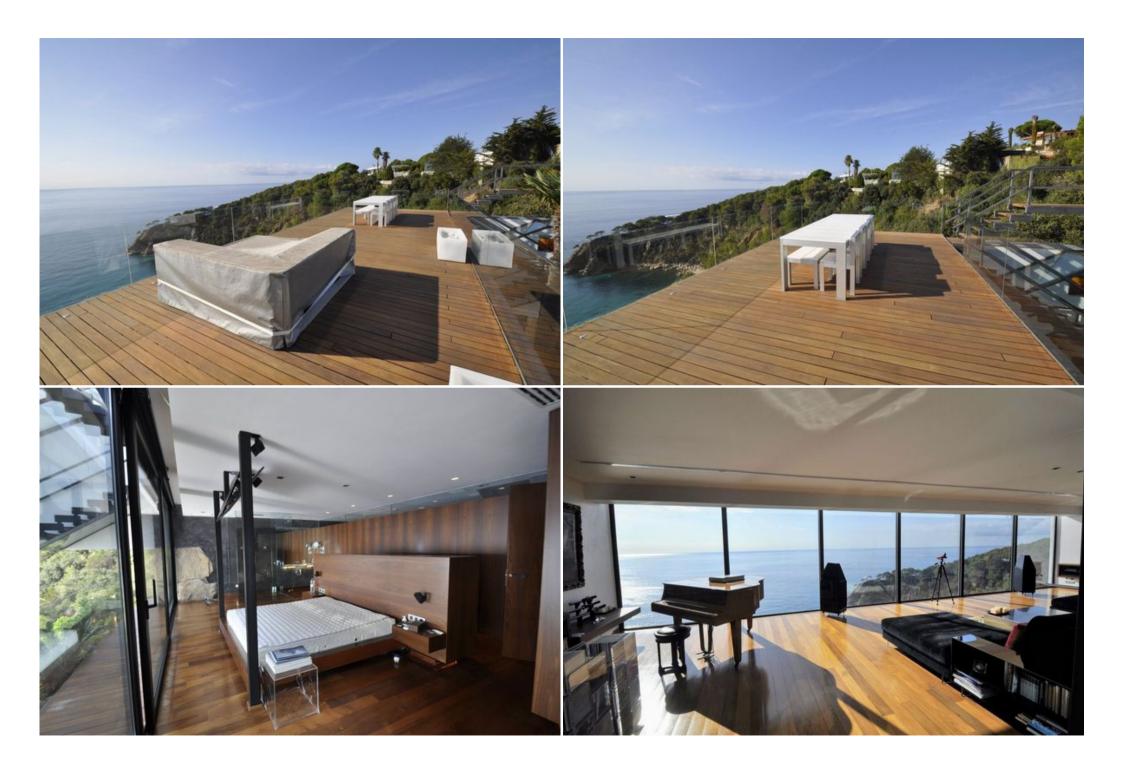

BBQ

Fireplace Dishwasher

TV

Golf Surfing Tennis

Magnificent designer villa located among the cliffs of one of the most beautiful areas of the Costa Brava

Plot 4000 m2

House area 1450 m2

6 bedrooms, 7 bathrooms,

Maximum occupancy 12 people

Located in a small private village, this villa offers endless and breathtaking sea views and picturesque golden sand bays.

A panoramic elevator rises from the garage to all floors of the house.

The main house consists of a stunning living room, modern kitchen, two bedrooms and a fabulous master suite with its own dressing room.

The guest house offers 3 guest apartments with large terraces, and an additional bathroom. The chillout area overlooks a beautiful garden with its impressive panoramic heated pool.