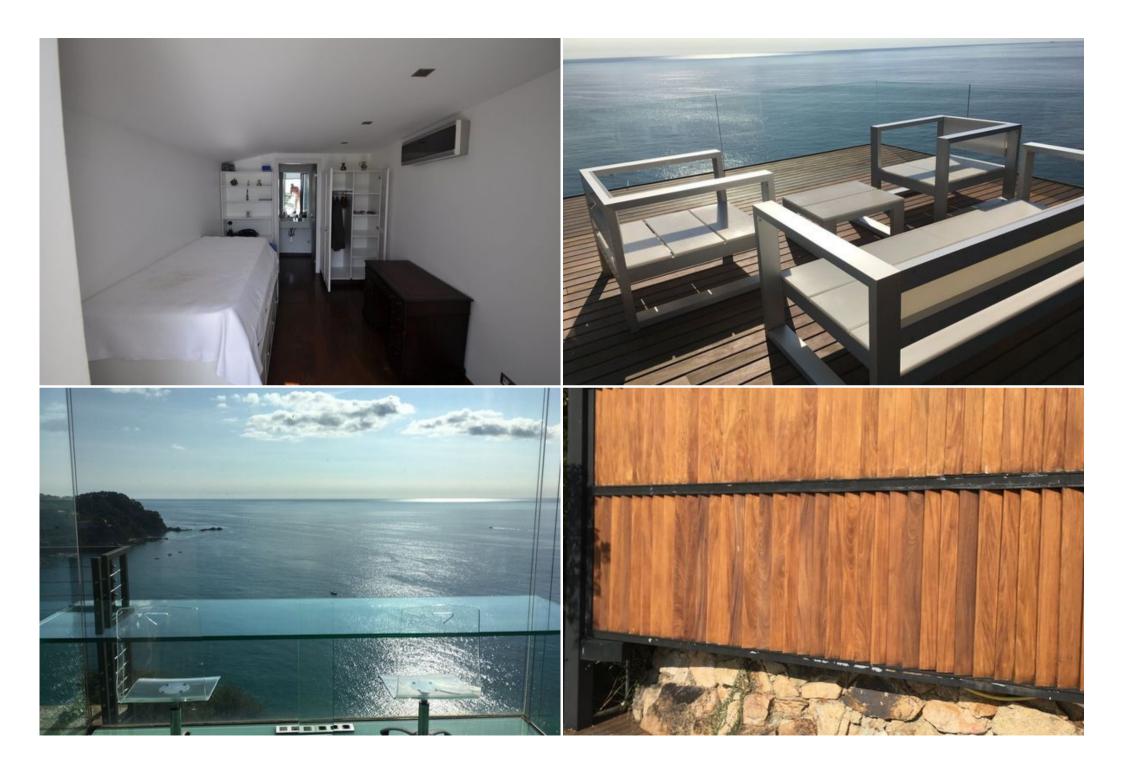

Maximum occupancy 12 people

Located in a small private village, this villa offers endless and breathtaking sea views and picturesque golden sand bays.

A panoramic elevator rises from the garage to all floors of the house.

The main house consists of a stunning living room, modern kitchen, two bedrooms and a fabulous master suite with its own dressing room.

The guest house offers 3 guest apartments with large terraces, and an additional bathroom. The chillout area overlooks a beautiful garden with its impressive panoramic heated pool.