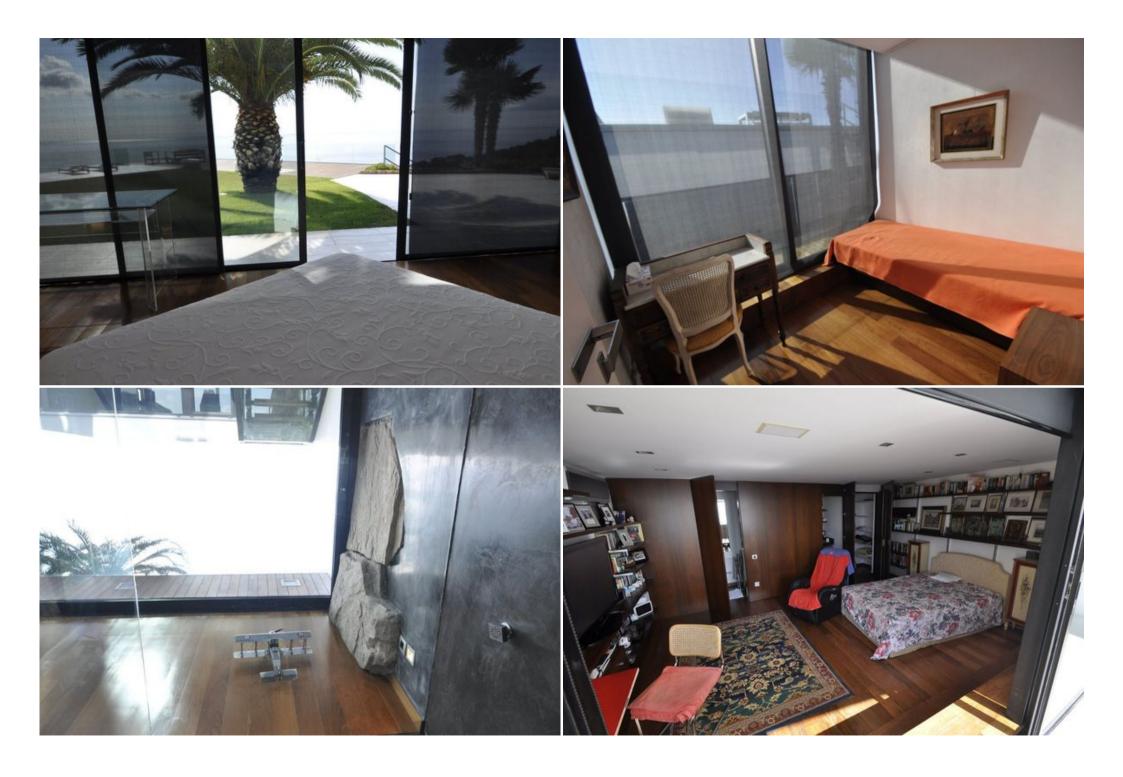

The main house consists of a stunning living room, modern kitchen, two bedrooms and a fabulous master suite with its own dressing room.

The guest house offers 3 guest apartments with large terraces, and an additional bathroom. The chillout area overlooks a beautiful garden with its impressive panoramic heated pool.