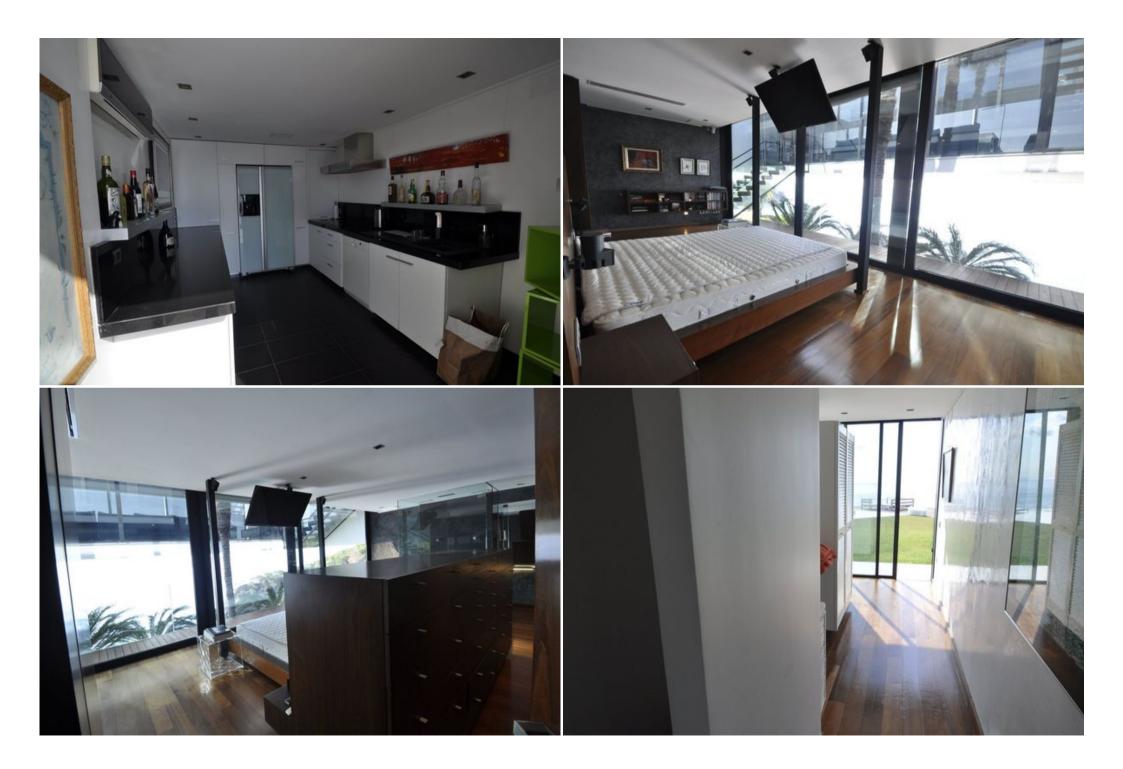

The main house consists of a stunning living room, modern kitchen, two bedrooms and a fabulous master suite with its own dressing room.

The guest house offers 3 guest apartments with large terraces, and an additional bathroom. The chillout area overlooks a beautiful garden with its impressive panoramic heated pool.

The villa meets the highest standards and offers many exclusive and original details, characteristic only for villas of a very high category, among which: two private bays, one of them is currently used as a pier, and the second is used as a relaxation area, a beautiful wine cellar, stunning office overhanging the sea;; open cinema and much more that amazes