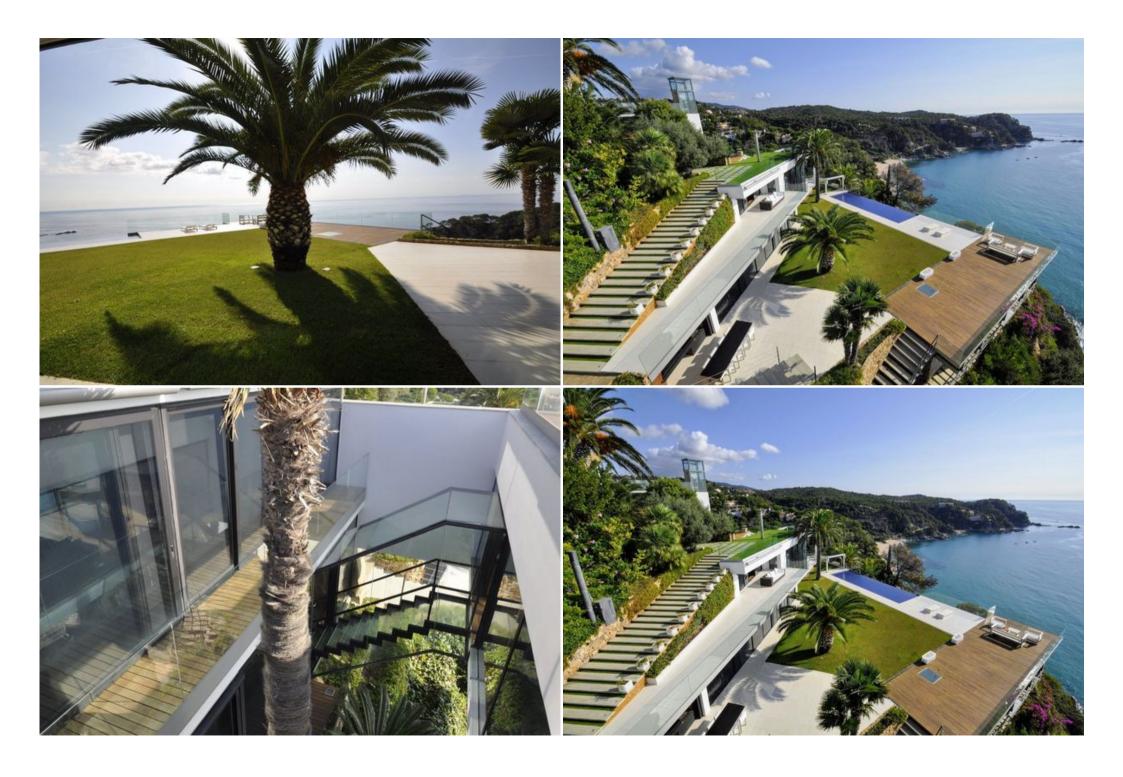

BBQ

Fireplace Dishwasher

TV

Golf Surfing Tennis

Magnificent designer villa located among the cliffs of one of the most beautiful areas of the Costa Brava

Plot 4000 m2

House area 1450 m2

6 bedrooms, 7 bathrooms,

Maximum occupancy 12 people

Located in a small private village, this villa offers endless and breathtaking sea views and picturesque golden sand bays.

A panoramic elevator rises from the garage to all floors of the house.

The main house consists of a stunning living room, modern kitchen, two bedrooms and a fabulous master suite with its own dressing room.

The guest house offers 3 guest apartments with large terraces, and an additional bathroom. The chillout area overlooks a beautiful garden with its impressive panoramic heated pool.