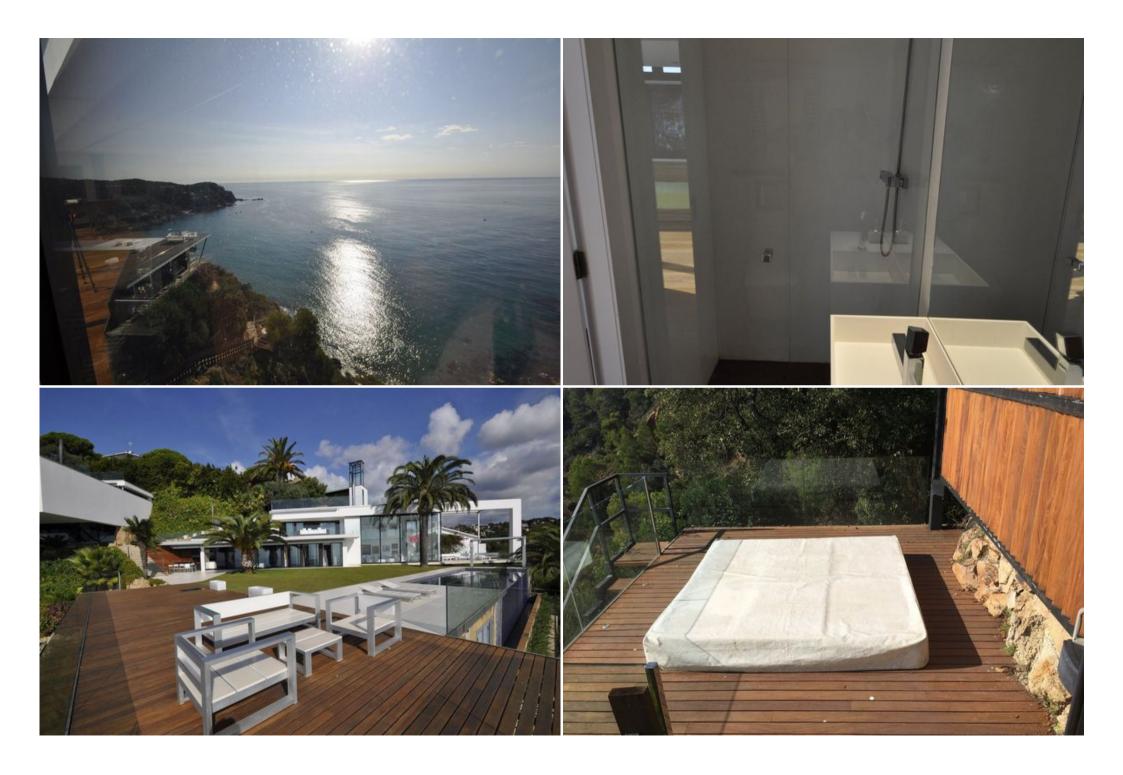

Maximum occupancy 12 people

Located in a small private village, this villa offers endless and breathtaking sea views and picturesque golden sand bays.

A panoramic elevator rises from the garage to all floors of the house.

The main house consists of a stunning living room, modern kitchen, two bedrooms and a fabulous master suite with its own dressing room.

The guest house offers 3 guest apartments with large terraces, and an additional bathroom. The chillout area overlooks a beautiful garden with its impressive panoramic heated pool.