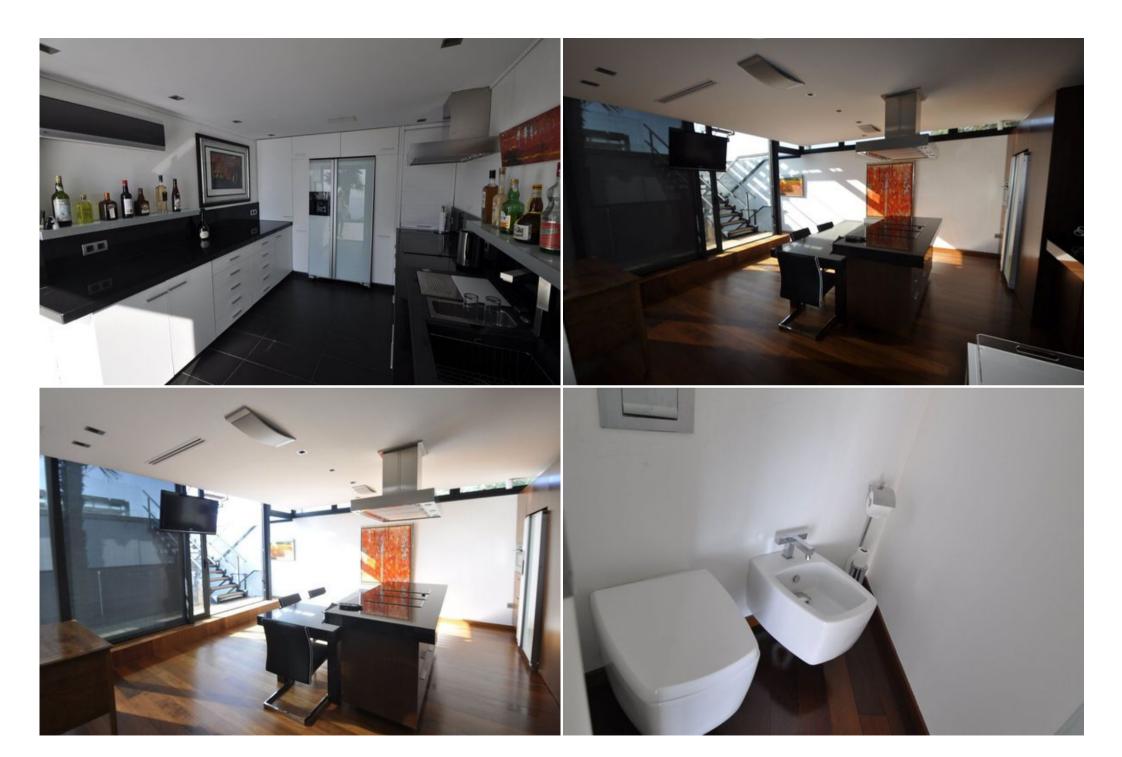

The main house consists of a stunning living room, modern kitchen, two bedrooms and a fabulous master suite with its own dressing room.

The guest house offers 3 guest apartments with large terraces, and an additional bathroom. The chillout area overlooks a beautiful garden with its impressive panoramic heated pool.