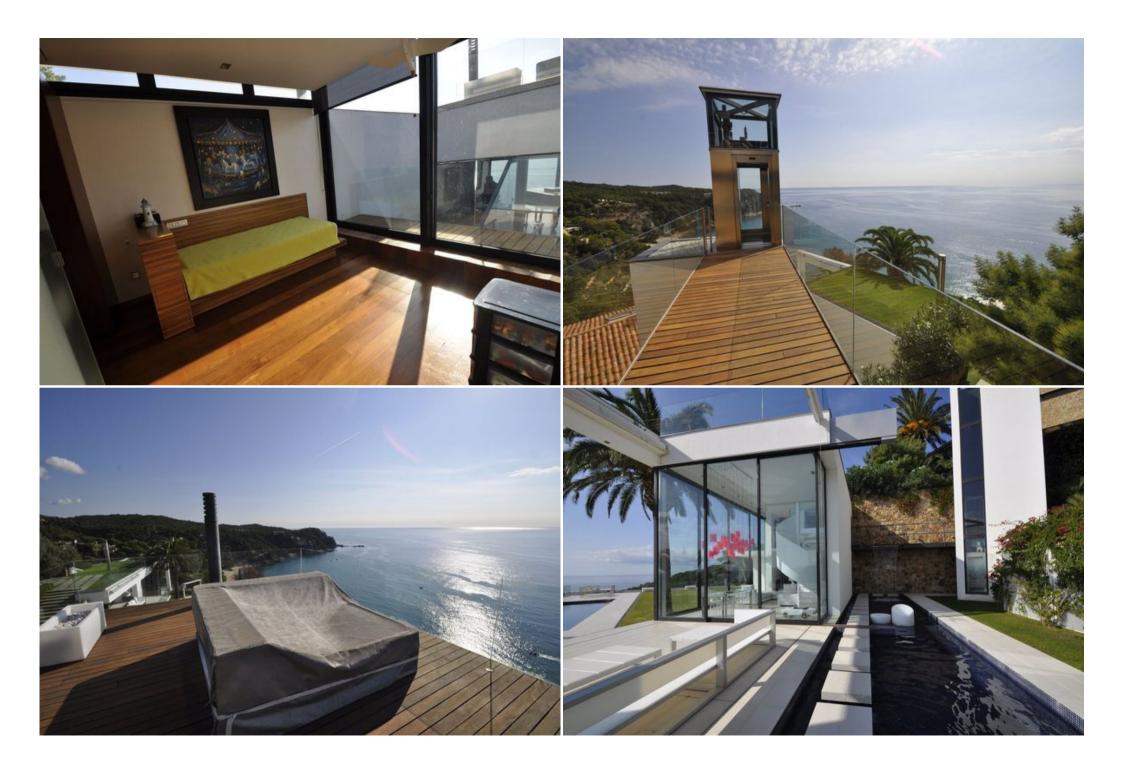

Maximum occupancy 12 people

Located in a small private village, this villa offers endless and breathtaking sea views and picturesque golden sand bays.

A panoramic elevator rises from the garage to all floors of the house.

The main house consists of a stunning living room, modern kitchen, two bedrooms and a fabulous master suite with its own dressing room.

The guest house offers 3 guest apartments with large terraces, and an additional bathroom. The chillout area overlooks a beautiful garden with its impressive panoramic heated pool.