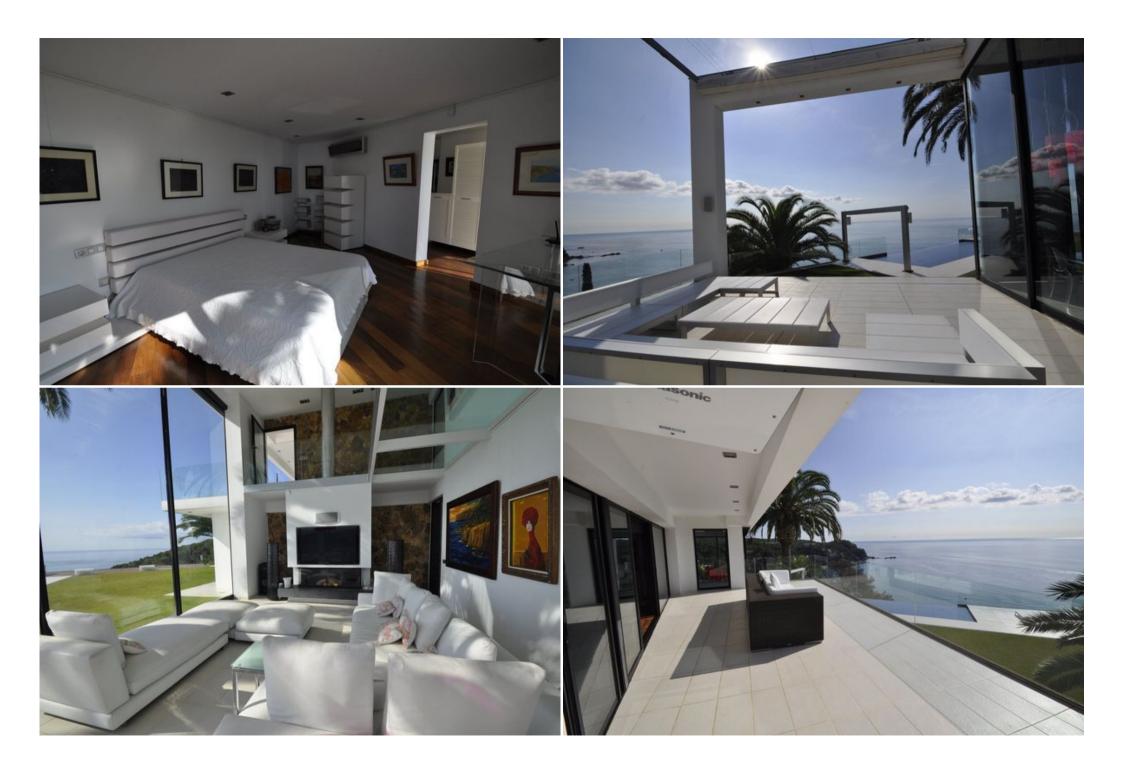

BBQ

Fireplace Dishwasher

TV

Golf Surfing Tennis

Magnificent designer villa located among the cliffs of one of the most beautiful areas of the Costa Brava

Plot 4000 m2

House area 1450 m2

6 bedrooms, 7 bathrooms,

Maximum occupancy 12 people

Located in a small private village, this villa offers endless and breathtaking sea views and picturesque golden sand bays.

A panoramic elevator rises from the garage to all floors of the house.

The main house consists of a stunning living room, modern kitchen, two bedrooms and a fabulous master suite with its own dressing room.

The guest house offers 3 guest apartments with large terraces, and an additional bathroom. The chillout area overlooks a beautiful garden with its impressive panoramic heated pool.