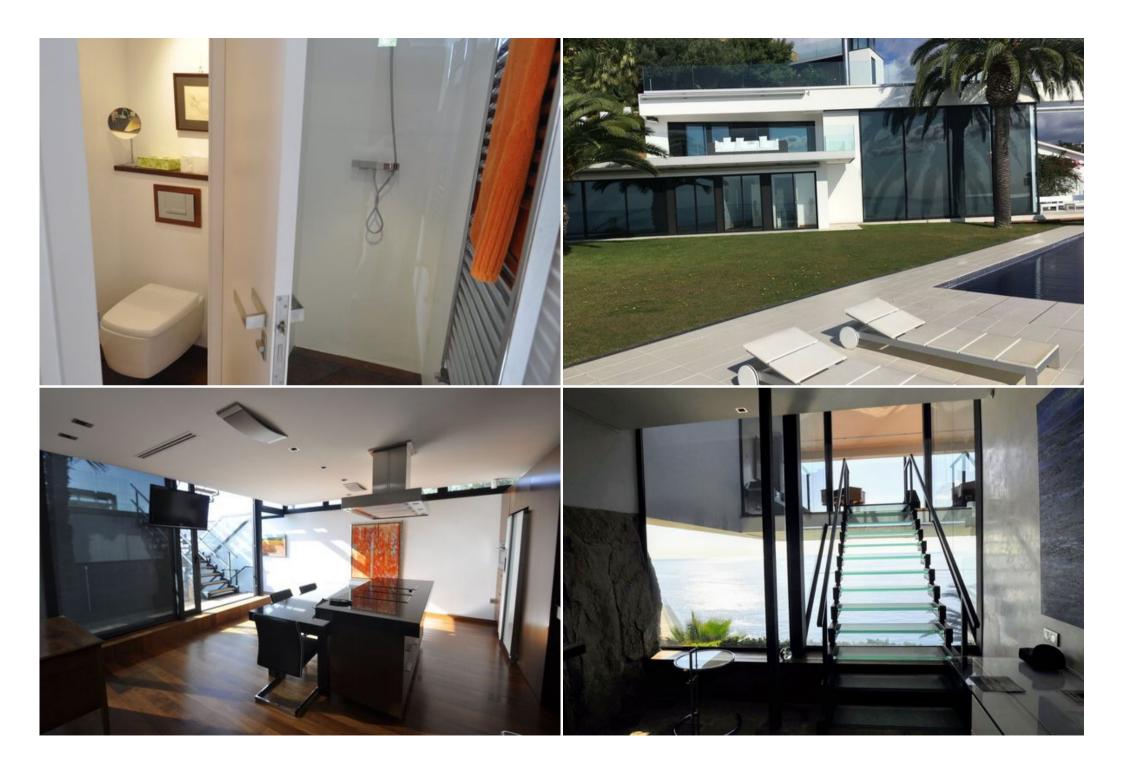

Maximum occupancy 12 people

Located in a small private village, this villa offers endless and breathtaking sea views and picturesque golden sand bays.

A panoramic elevator rises from the garage to all floors of the house.

The main house consists of a stunning living room, modern kitchen, two bedrooms and a fabulous master suite with its own dressing room.

The guest house offers 3 guest apartments with large terraces, and an additional bathroom. The chillout area overlooks a beautiful garden with its impressive panoramic heated pool.

The villa meets the highest standards and offers many exclusive and original details, characteristic only for villas of a very high category, among which: two private bays, one of them is currently used as a pier, and the second is used as a relaxation area, a beautiful wine cellar, stunning office overhanging the sea;; open cinema and much more that amazes