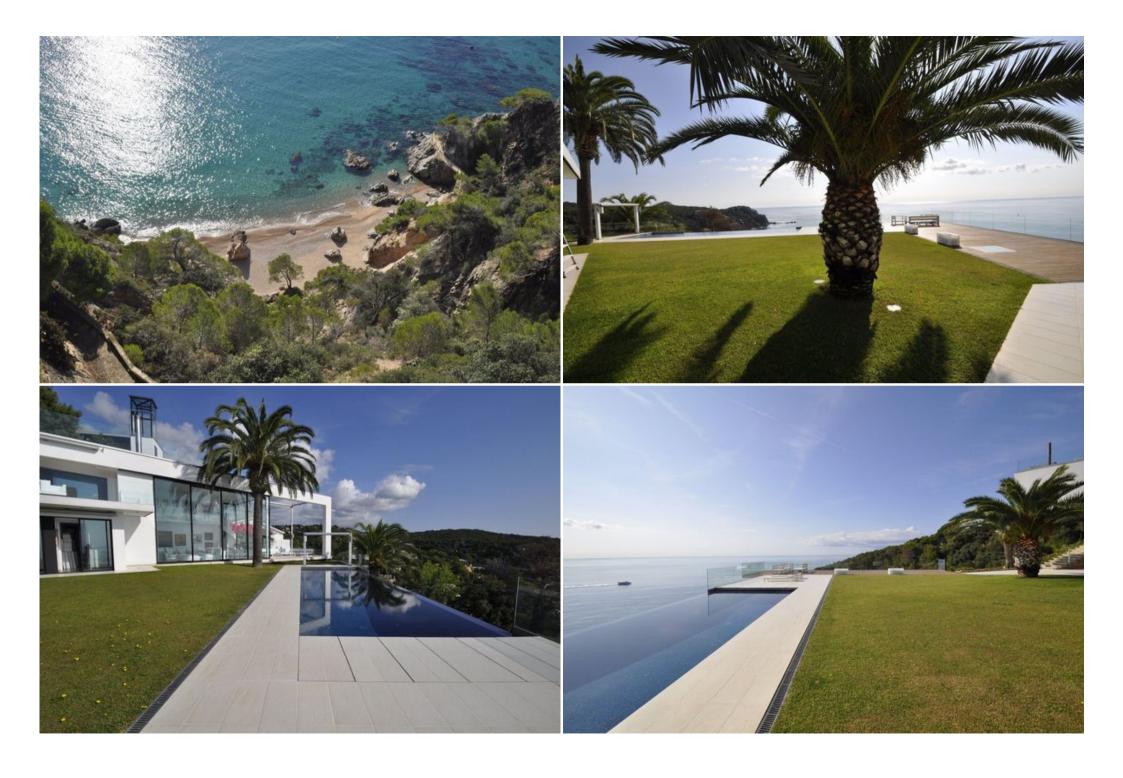

Maximum occupancy 12 people

Located in a small private village, this villa offers endless and breathtaking sea views and picturesque golden sand bays.

A panoramic elevator rises from the garage to all floors of the house.

The villa meets the highest standards and offers many exclusive and original details, characteristic only for villas of a very high category, among which: two private bays, one of them is currently used as a pier, and the second is used as a relaxation area, a beautiful wine cellar, stunning office overhanging the sea;; open cinema and much more that amazes