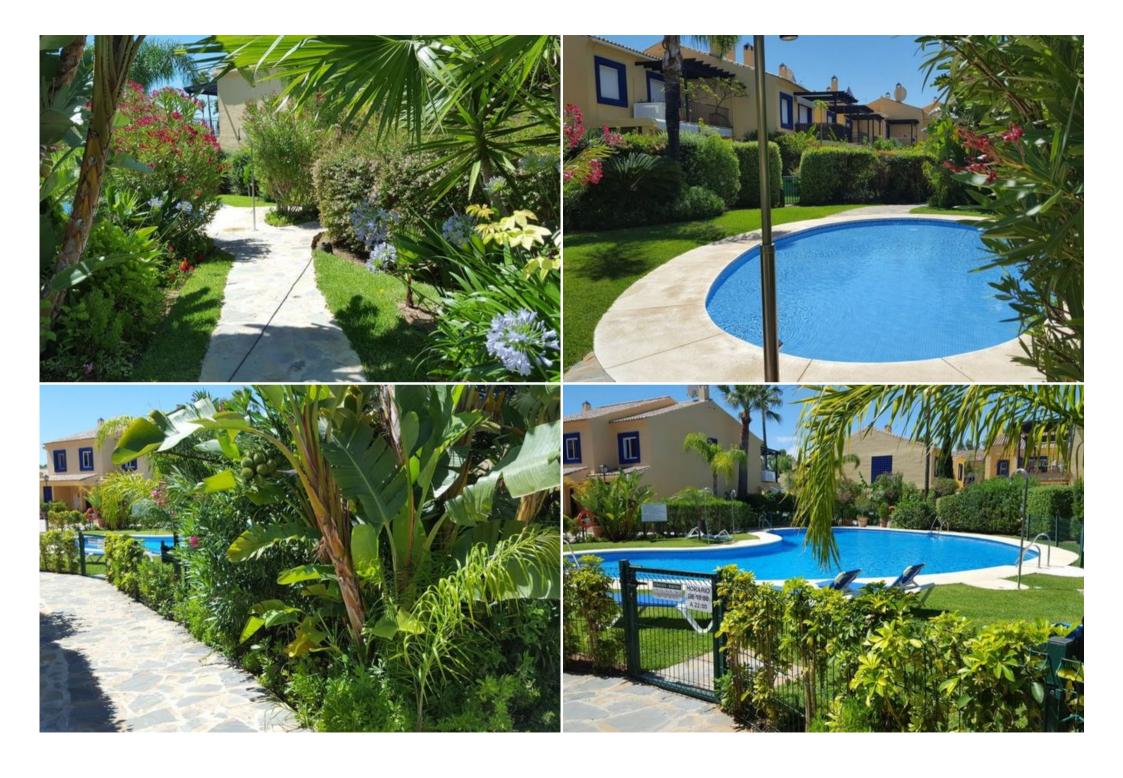

## For Sale TownHouse Azalea Beach Marbella

Spain, Marbella, Nueva Andalucia

Townhouse - REF: TGS-A268

Price: 560.000 €

| Community: 250 € / Month                                 |                                                   |                           |                                 |                                     |                                  |                   |                         |
|----------------------------------------------------------|---------------------------------------------------|---------------------------|---------------------------------|-------------------------------------|----------------------------------|-------------------|-------------------------|
| Nº Bedrooms: 3<br>Communal pool<br>Distance to sea: 100m | Nº Bathrooms: 3 Fireplace Distance to centre: 5km | Parking<br>Private garden | M² built: 250 m²<br>Garden View | M² plot: 400 m²<br>Air conditioning | M² Terrace: 200 m²<br>Dishwasher | № Floors: 2<br>TV | Wifi<br>Washing machine |
| activities in resort                                     |                                                   |                           |                                 |                                     |                                  |                   |                         |
| Cycling                                                  | Golf                                              | Surfing                   | Tennis                          |                                     |                                  |                   |                         |