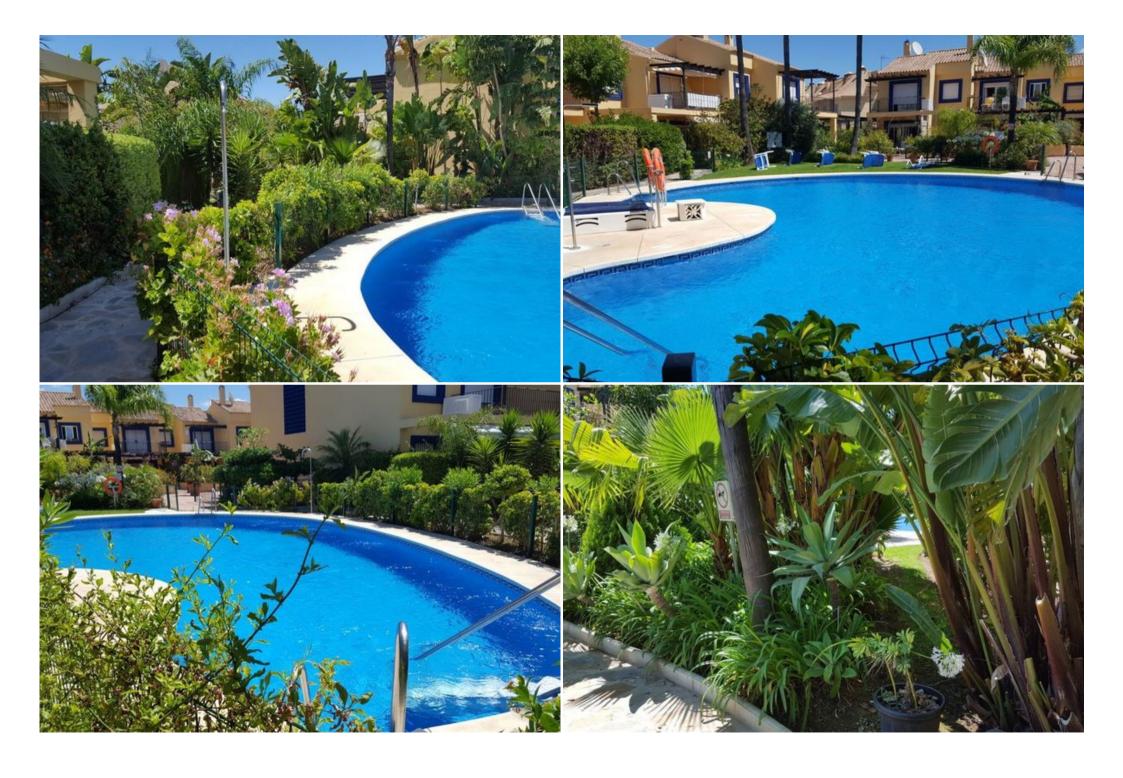

## For Sale TownHouse Azalea Beach Marbella

Spain, Marbella, Nueva Andalucia

Townhouse - REF: TGS-A268

Price: 560.000 €

| Community: 250 € / Month                                 |                                                   |                           |                                 |                                     |                                  |                   |                         |
|----------------------------------------------------------|---------------------------------------------------|---------------------------|---------------------------------|-------------------------------------|----------------------------------|-------------------|-------------------------|
| Nº Bedrooms: 3<br>Communal pool<br>Distance to sea: 100m | Nº Bathrooms: 3 Fireplace Distance to centre: 5km | Parking<br>Private garden | M² built: 250 m²<br>Garden View | M² plot: 400 m²<br>Air conditioning | M² Terrace: 200 m²<br>Dishwasher | № Floors: 2<br>TV | Wifi<br>Washing machine |
| activities in resort                                     |                                                   |                           |                                 |                                     |                                  |                   |                         |
| Cycling                                                  | Golf                                              | Surfing                   | Tennis                          |                                     |                                  |                   |                         |