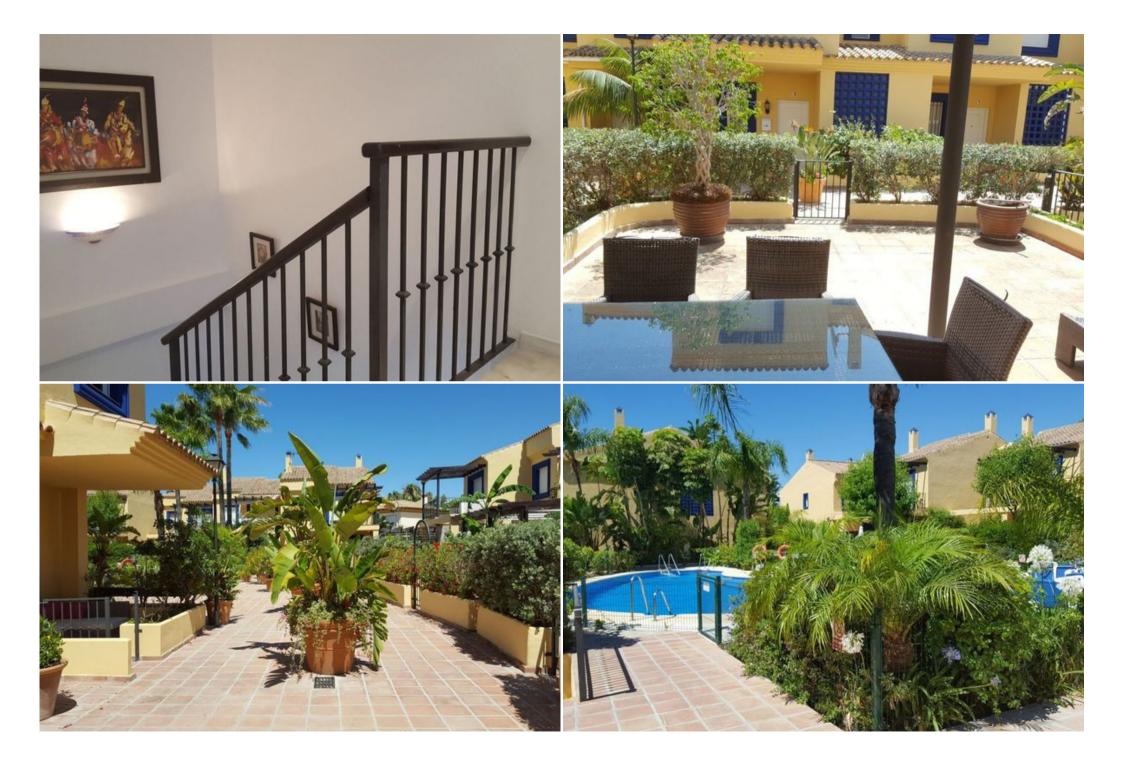

## For Sale TownHouse Azalea Beach Marbella

Spain, Marbella, Nueva Andalucia

Townhouse - REF: TGS-A268

Price: 560.000 €

| Community: 250 € / Month                                 |                                                   |                           |                                 |                                     |                                  |                   |                         |
|----------------------------------------------------------|---------------------------------------------------|---------------------------|---------------------------------|-------------------------------------|----------------------------------|-------------------|-------------------------|
| Nº Bedrooms: 3<br>Communal pool<br>Distance to sea: 100m | Nº Bathrooms: 3 Fireplace Distance to centre: 5km | Parking<br>Private garden | M² built: 250 m²<br>Garden View | M² plot: 400 m²<br>Air conditioning | M² Terrace: 200 m²<br>Dishwasher | № Floors: 2<br>TV | Wifi<br>Washing machine |
| activities in resort                                     |                                                   |                           |                                 |                                     |                                  |                   |                         |
| Cycling                                                  | Golf                                              | Surfing                   | Tennis                          |                                     |                                  |                   |                         |

Semi-detached house Azalea Beach Nueva Andalucia Marbella 3 Bedrooms + 2 Bathroom + 1 guest WC:

FIRST FLOOR LIVING DINING ROOM DIRECT ACCESS TO BIG TERRACE SEPARAT INDEPENDENT KITCHEN **GUEST TOILET** 