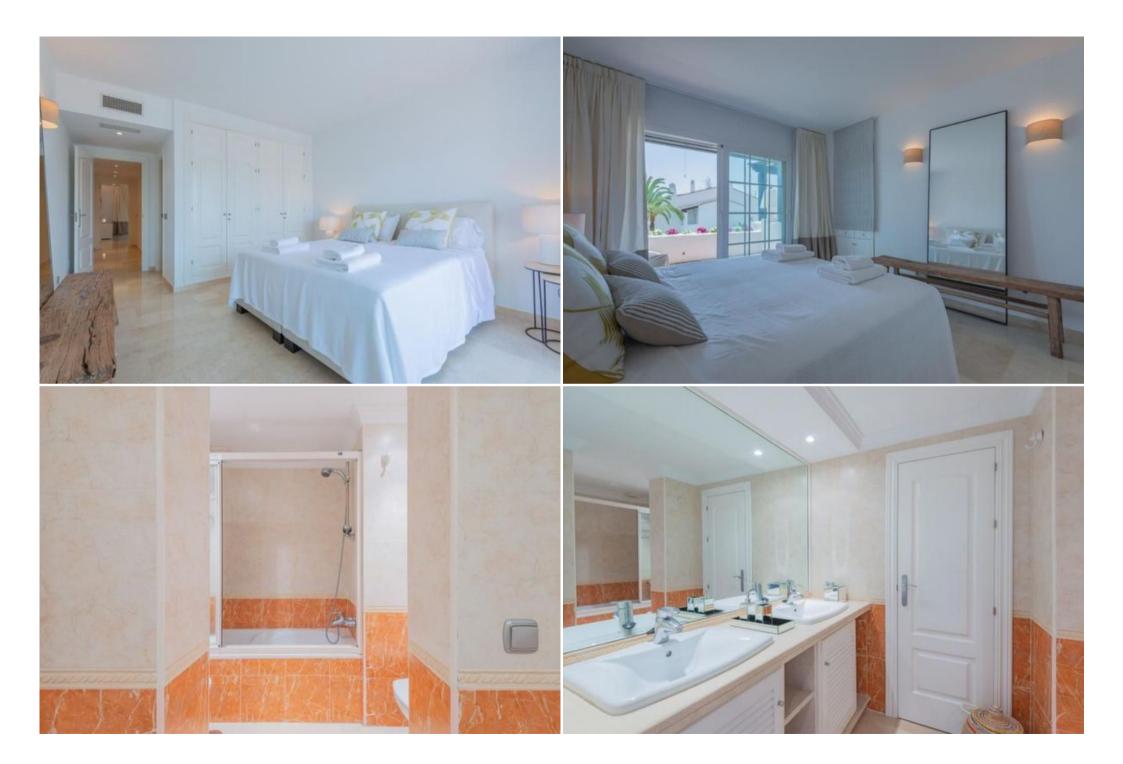

Recently refurbished, this south facing property offers spacious accommodation comprising of an entrance hall, fully fitted kitchen, bright living room with direct access to the covered terrace, guest toilet and two large bedrooms with en-suite bathrooms, one of which has direct access to the terrace with open views to the gardens and pool.