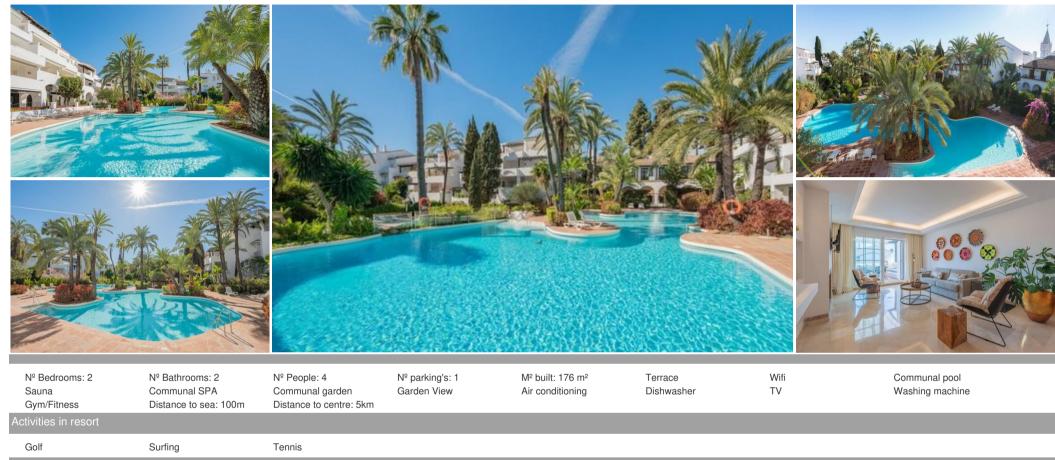

## Apartment in Puente Romano

Spain, Marbella, Golden Mile, Puente Romano Phase II

Penthouse - REF: TGS-A1600

Stunning two bedroom penthouse located in the luxurious complex of Puente Romano Phase II, opposite the entrance of the Nobu hotel, next to the famous Puente Romano Beach & Spa Resort five star hotel and just a few steps from the beach and promenade. The complex offers beautifully manicured gardens with a large communal pool.

Recently refurbished, this south facing property offers spacious accommodation comprising of an entrance hall, fully fitted kitchen, bright living room with direct access to the covered terrace, guest toilet and two large bedrooms with en-suite bathrooms, one of which has direct access to the terrace with open views to the gardens and pool.