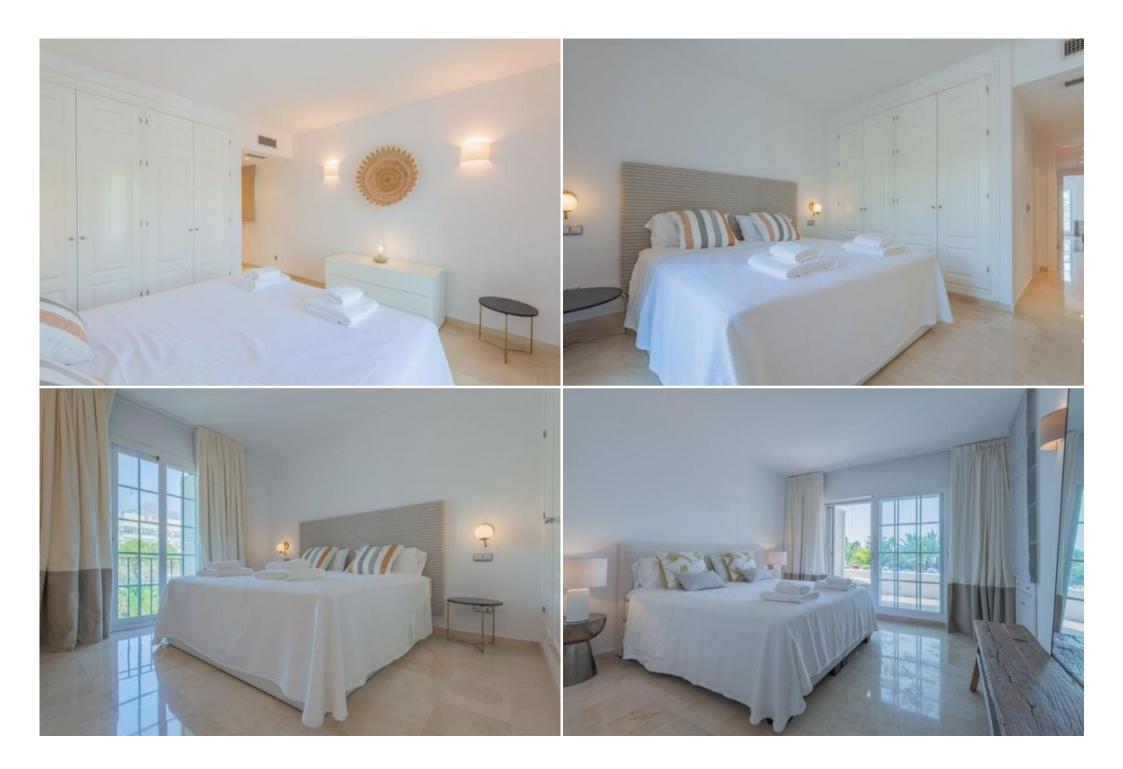

Recently refurbished, this south facing property offers spacious accommodation comprising of an entrance hall, fully fitted kitchen, bright living room with direct access to the covered terrace, guest toilet and two large bedrooms with en-suite bathrooms, one of which has direct access to the terrace with open views to the gardens and pool.