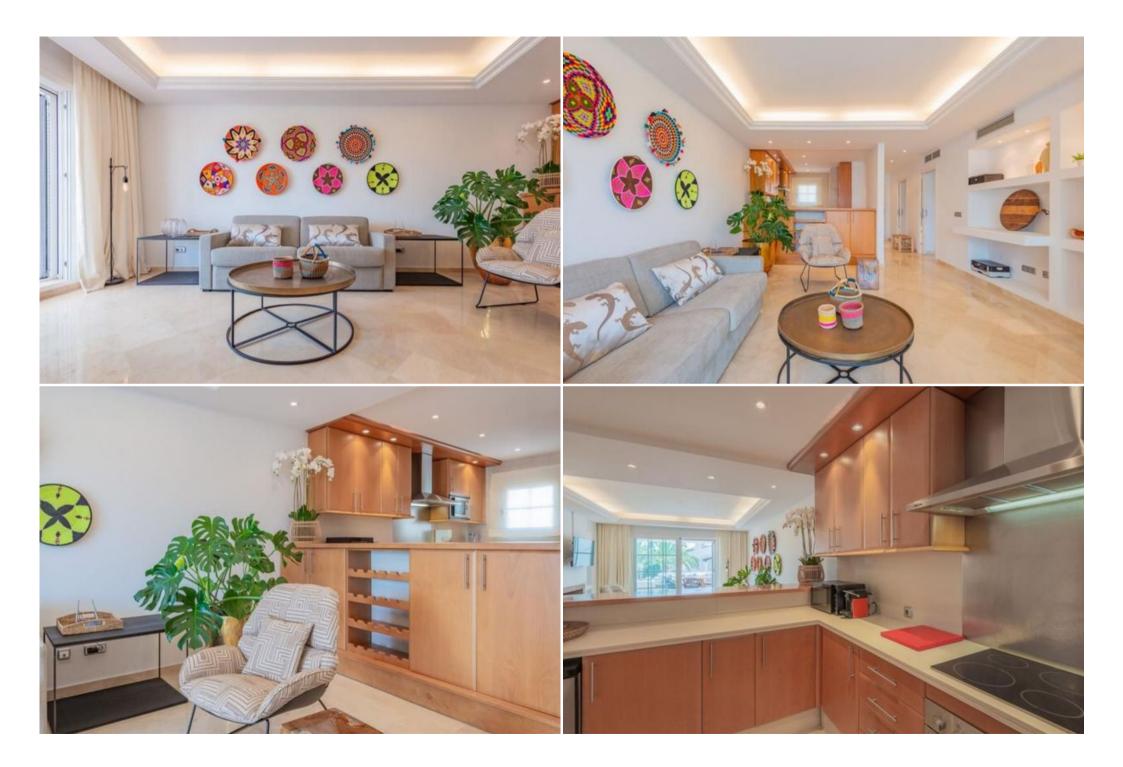

Recently refurbished, this south facing property offers spacious accommodation comprising of an entrance hall, fully fitted kitchen, bright living room with direct access to the covered terrace, guest toilet and two large bedrooms with en-suite bathrooms, one of which has direct access to the terrace with open views to the gardens and pool.