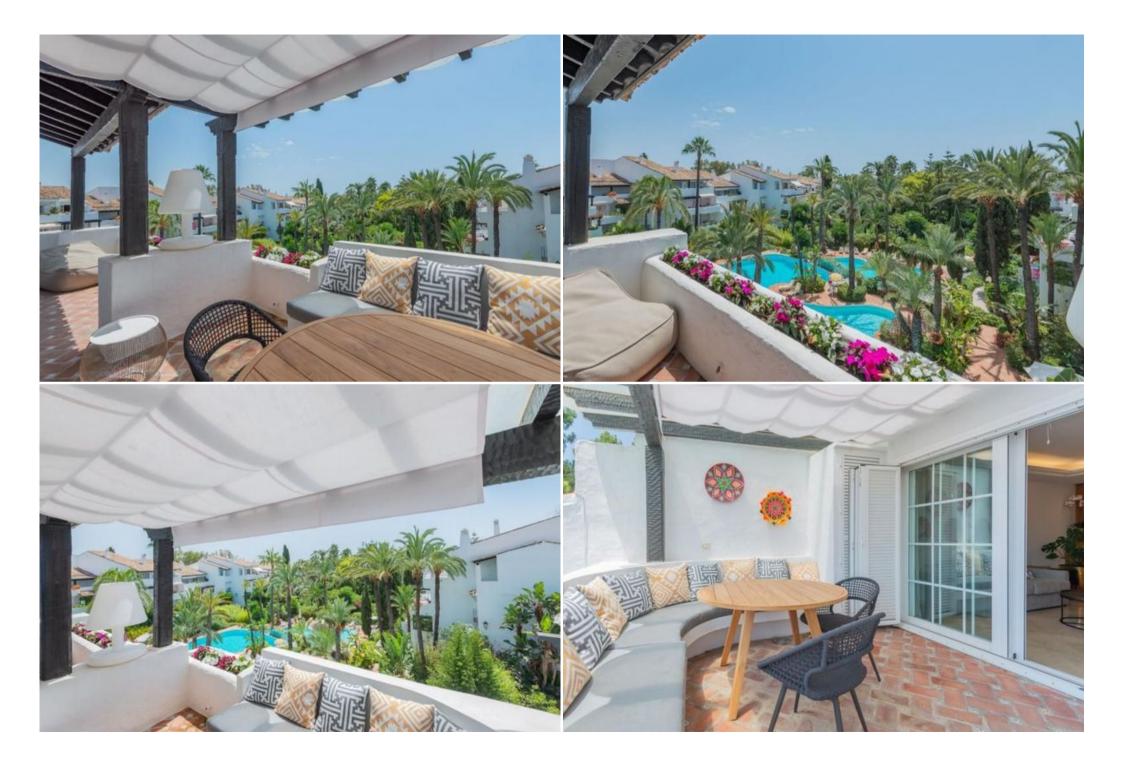

## Apartment in Puente Romano

Spain, Marbella, Golden Mile, Puente Romano Phase II

Penthouse - REF: TGS-A1600

Stunning two bedroom penthouse located in the luxurious complex of Puente Romano Phase II, opposite the entrance of the Nobu hotel, next to the famous Puente Romano Beach & Spa Resort five star hotel and just a few steps from the beach and promenade. The complex offers beautifully manicured gardens with a large communal pool.

Recently refurbished, this south facing property offers spacious accommodation comprising of an entrance hall, fully fitted kitchen, bright living room with direct access to the covered terrace, guest toilet and two large bedrooms with en-suite bathrooms, one of which has direct access to the terrace with open views to the gardens and pool.