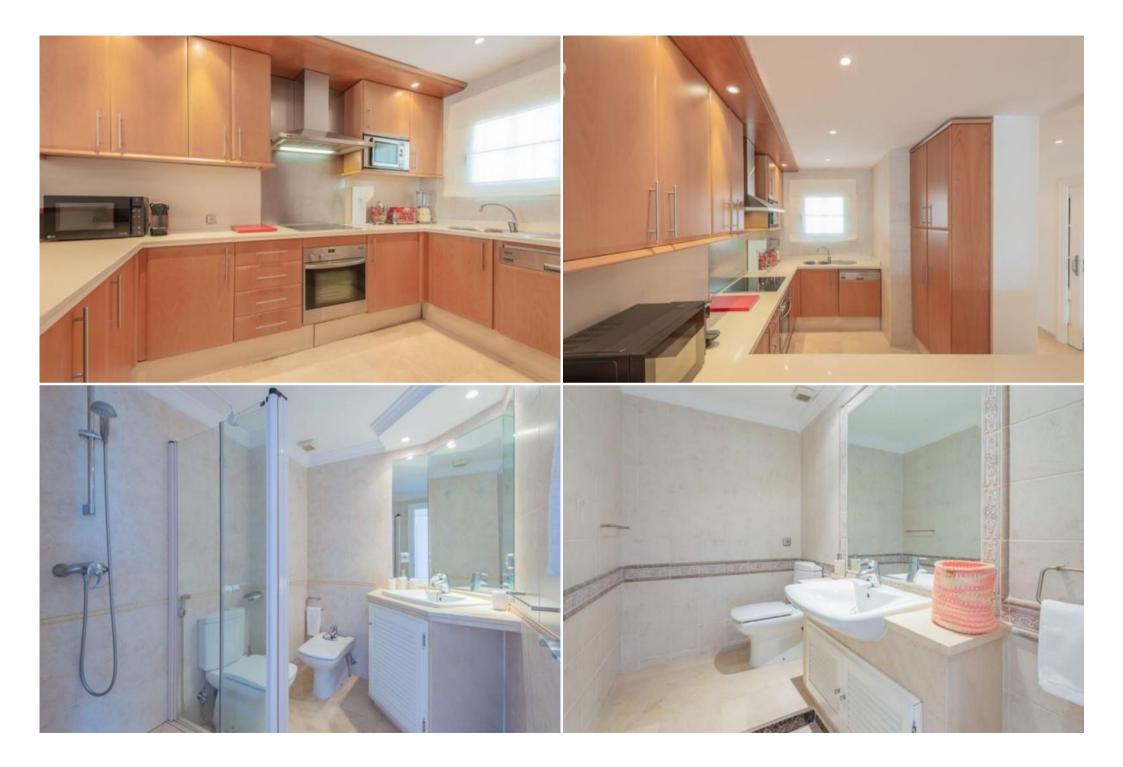

Recently refurbished, this south facing property offers spacious accommodation comprising of an entrance hall, fully fitted kitchen, bright living room with direct access to the covered terrace, guest toilet and two large bedrooms with en-suite bathrooms, one of which has direct access to the terrace with open views to the gardens and pool.