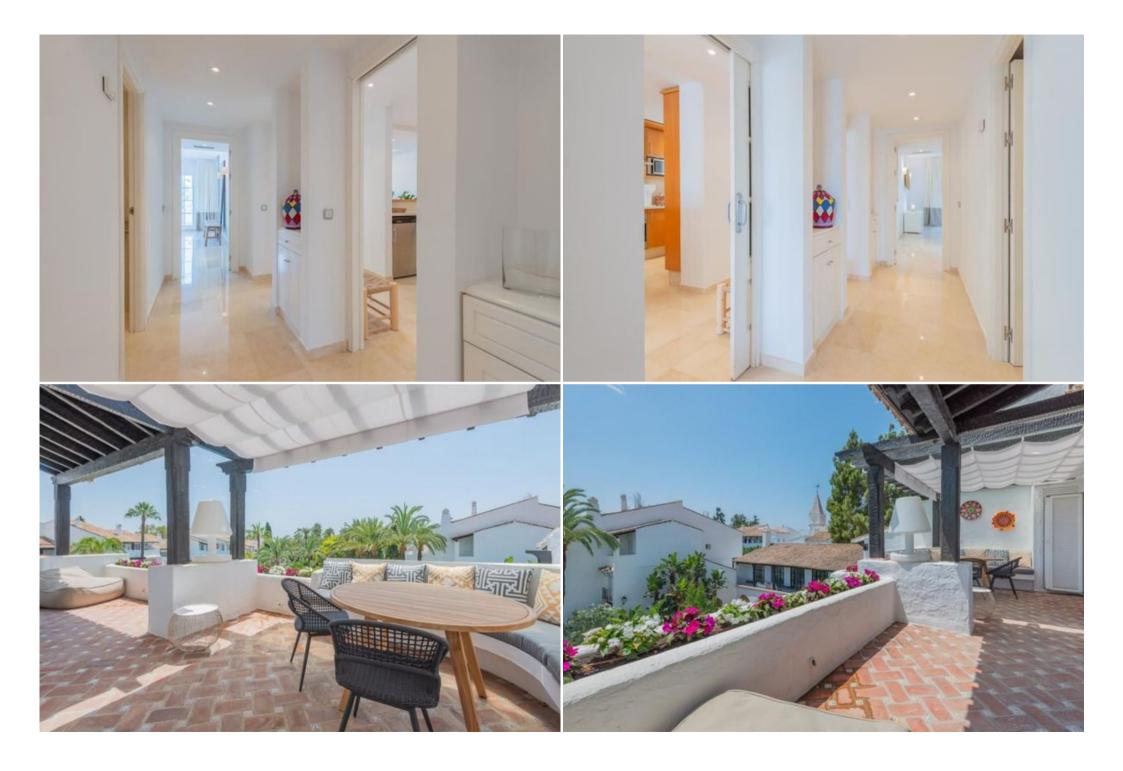

Recently refurbished, this south facing property offers spacious accommodation comprising of an entrance hall, fully fitted kitchen, bright living room with direct access to the covered terrace, guest toilet and two large bedrooms with en-suite bathrooms, one of which has direct access to the terrace with open views to the gardens and pool.