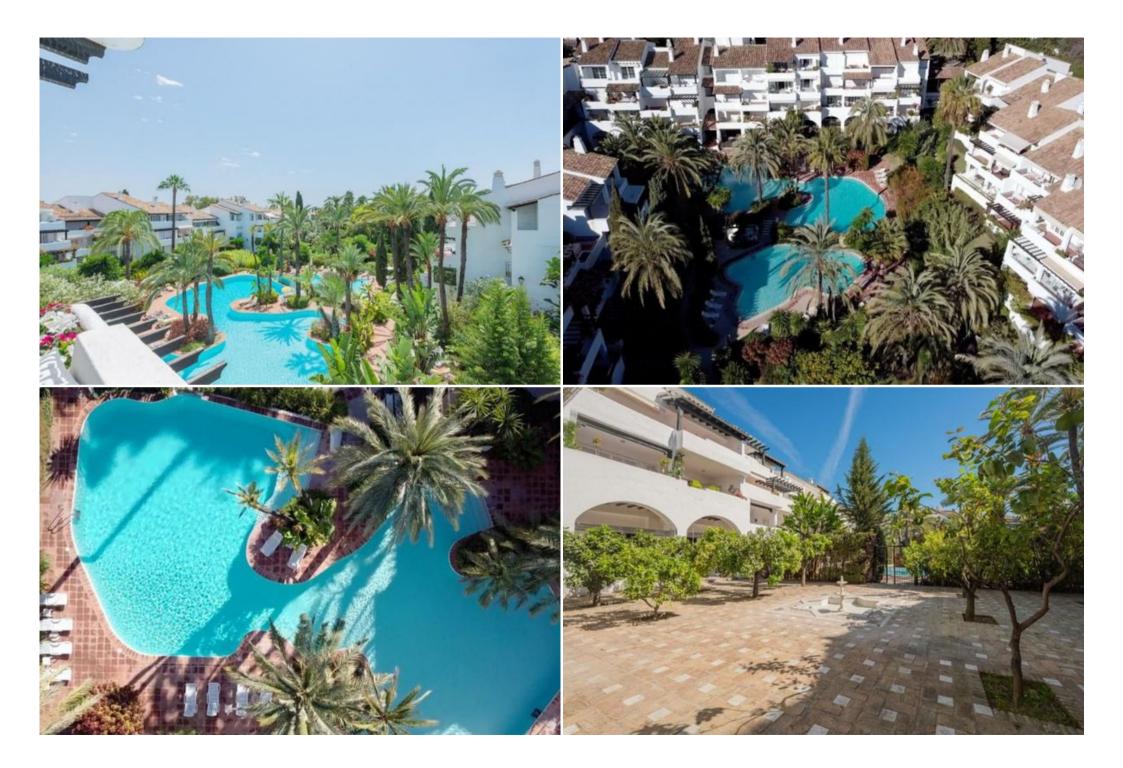

## Apartment in Puente Romano

Spain, Marbella, Golden Mile, Puente Romano Phase II

Penthouse - REF: TGS-A1600

Stunning two bedroom penthouse located in the luxurious complex of Puente Romano Phase II, opposite the entrance of the Nobu hotel, next to the famous Puente Romano Beach & Spa Resort five star hotel and just a few steps from the beach and promenade. The complex offers beautifully manicured gardens with a large communal pool.

Recently refurbished, this south facing property offers spacious accommodation comprising of an entrance hall, fully fitted kitchen, bright living room with direct access to the covered terrace, guest toilet and two large bedrooms with en-suite bathrooms, one of which has direct access to the terrace with open views to the gardens and pool.