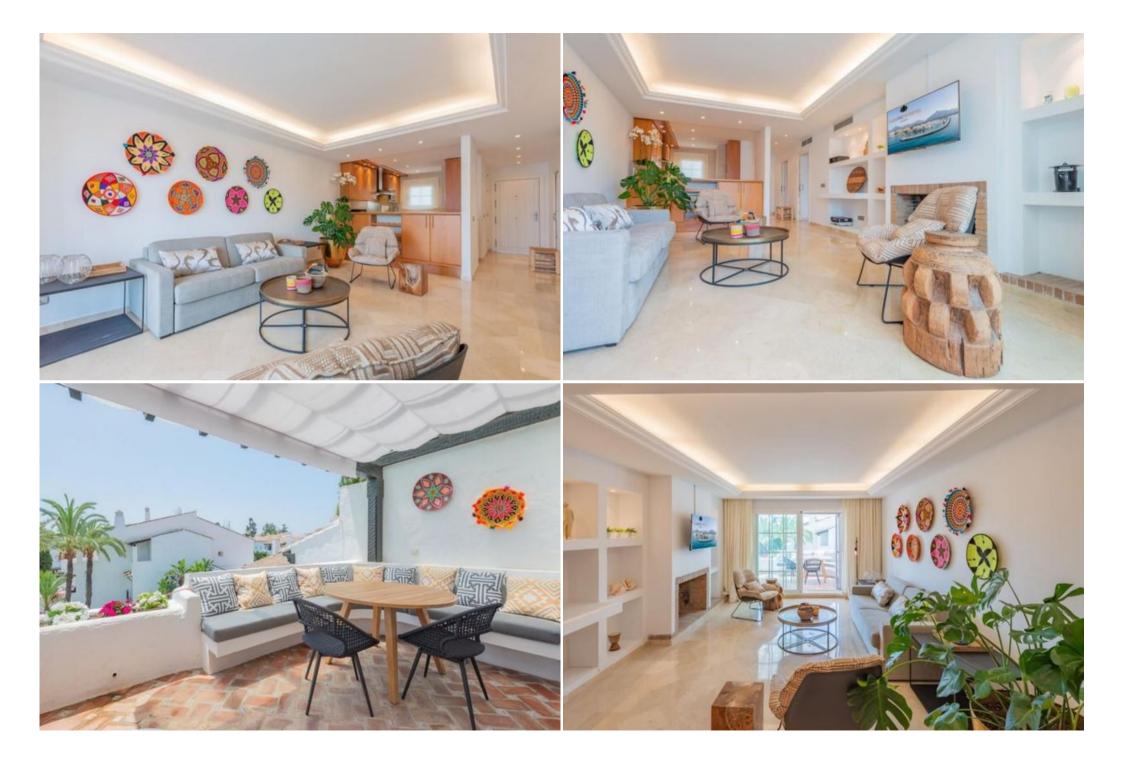

Recently refurbished, this south facing property offers spacious accommodation comprising of an entrance hall, fully fitted kitchen, bright living room with direct access to the covered terrace, guest toilet and two large bedrooms with en-suite bathrooms, one of which has direct access to the terrace with open views to the gardens and pool.