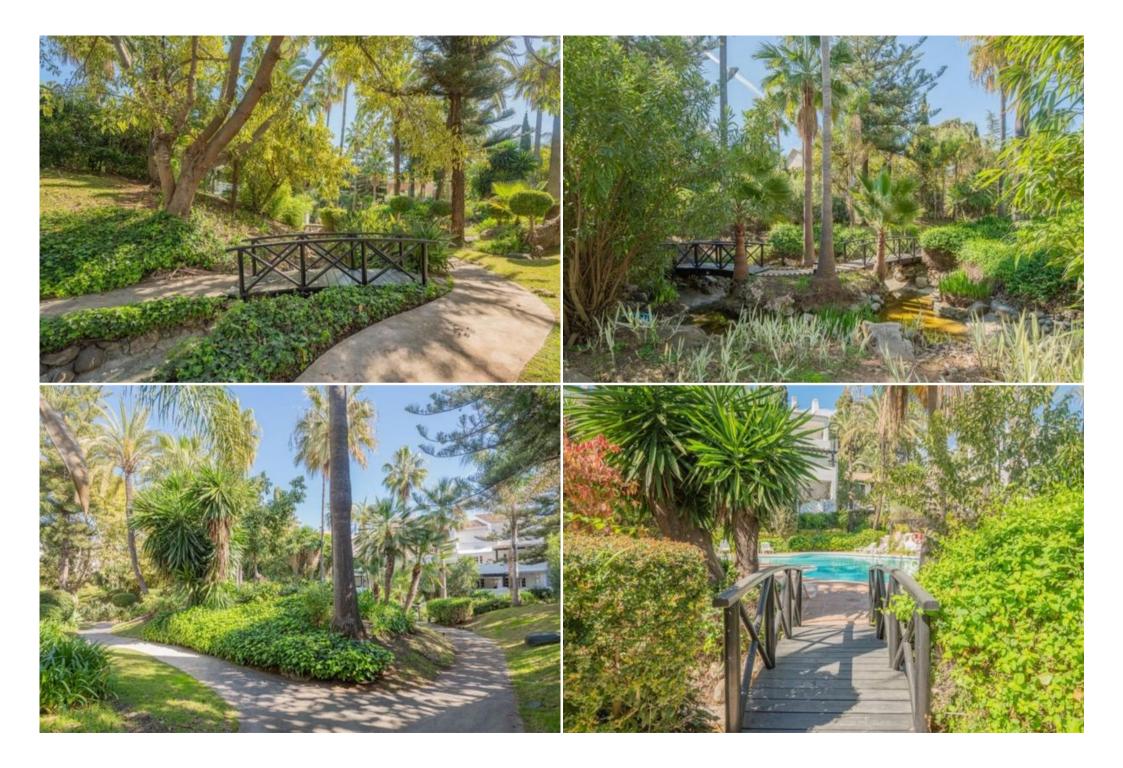

## Apartment in Puente Romano

Spain, Marbella, Golden Mile, Puente Romano Phase II

Penthouse - REF: TGS-A1600

Stunning two bedroom penthouse located in the luxurious complex of Puente Romano Phase II, opposite the entrance of the Nobu hotel, next to the famous Puente Romano Beach & Spa Resort five star hotel and just a few steps from the beach and promenade. The complex offers beautifully manicured gardens with a large communal pool.

Recently refurbished, this south facing property offers spacious accommodation comprising of an entrance hall, fully fitted kitchen, bright living room with direct access to the covered terrace, guest toilet and two large bedrooms with en-suite bathrooms, one of which has direct access to the terrace with open views to the gardens and pool.