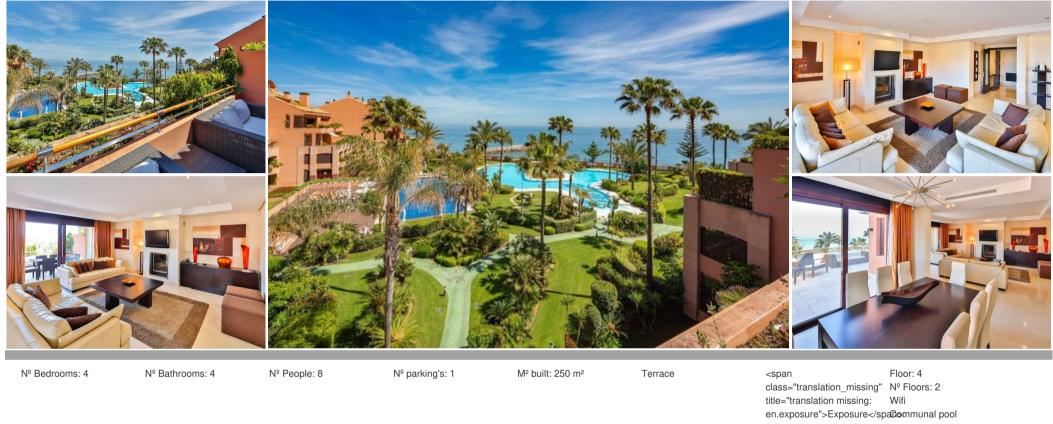

## **Duplex Penthouse in Marbella**

Spain, Marbella, Puerto Banus, Malibu

|               |                  |            |              |                 |             | South                 | Indoor pool             |  |
|---------------|------------------|------------|--------------|-----------------|-------------|-----------------------|-------------------------|--|
| Heated Pool   | Fireplace        | Jacuzzi    | Communal SPA | Communal garden | Beach Front | Sea view              | Garden View             |  |
| Communal lift | Air conditioning | Dishwasher | TV           | Washing machine | Gym/Fitness | Distance to sea: 100m | Distance to centre: 5km |  |
|               |                  |            |              |                 |             |                       |                         |  |

## Duplex Penthouse Malibu, Marbella - Puerto Banus

Spectacular penthouse located in a front line beach position, within walking distance to Puerto Banus. This amazing property is finished to the finest of standards including fine carpentry and first quality marble floors. This duplex penthouse offers 4 generous bedroom suites, 4 bedrooms a spacious living & dining area with direct access to the terrace, fully fitted "Miele-Bulthaup" kitchen with laundry room and a guest cloakroom. The master suite has a power shower and separate Jacuzzi bath in the bathroom plus a Jacuzzi on the terrace. In the basement the property further enjoys 2 reserved parking spaces and 2 large storage rooms. This large south facing duplex penthouse enjoys fantastic views over the communal gardens with swimming pools and reaching all the way to the Mediterranean Sea.