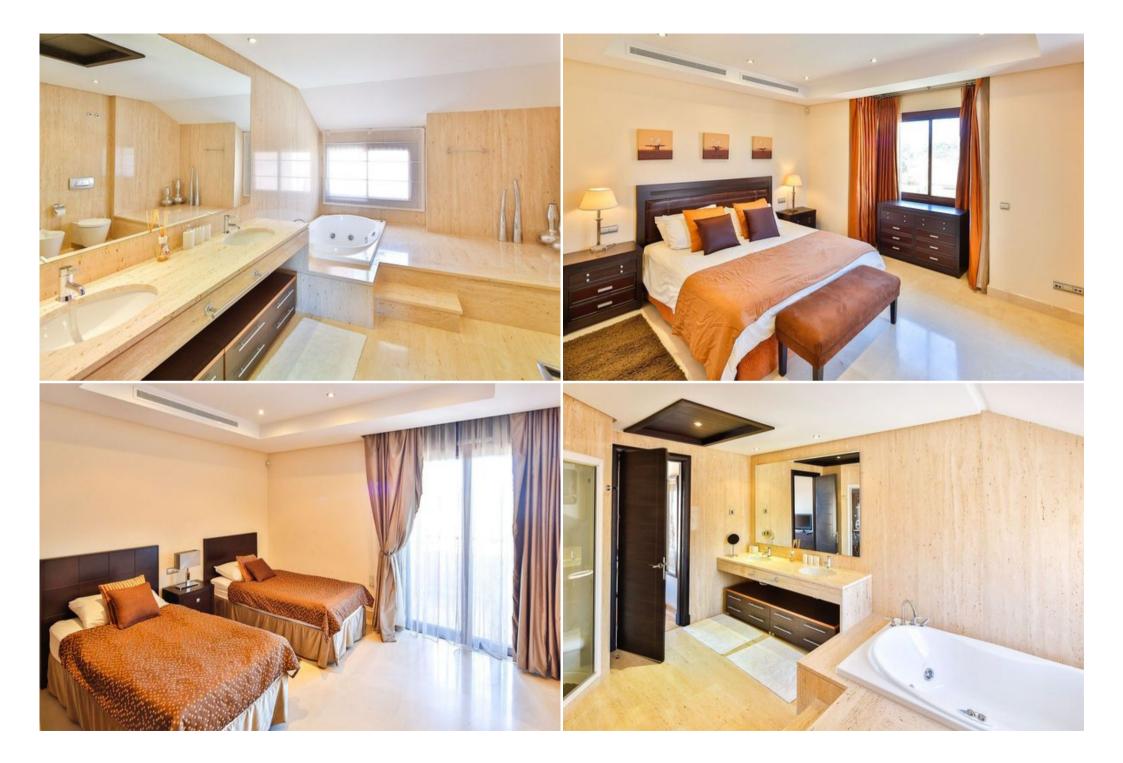

## Duplex Penthouse Malibu, Marbella - Puerto Banus

Spectacular penthouse located in a front line beach position, within walking distance to Puerto Banus. This amazing property is finished to the finest of standards including fine carpentry and first quality marble floors. This duplex penthouse offers 4 generous bedroom suites, 4 bedrooms a spacious living & dining area with direct access to the terrace, fully fitted "Miele-Bulthaup" kitchen with laundry room and a guest cloakroom. The master suite has a power shower and separate Jacuzzi bath in the bathroom plus a Jacuzzi on the terrace. In the basement the property further enjoys 2 reserved parking spaces and 2 large storage rooms. This large south facing duplex penthouse enjoys fantastic views over the communal gardens with swimming pools and reaching all the way to the Mediterranean Sea.

First quality marble and parquet floors, A/C hot & cold, electric under floor heating and direct access from the elevator into the apartment are some of the available fittings and quality.