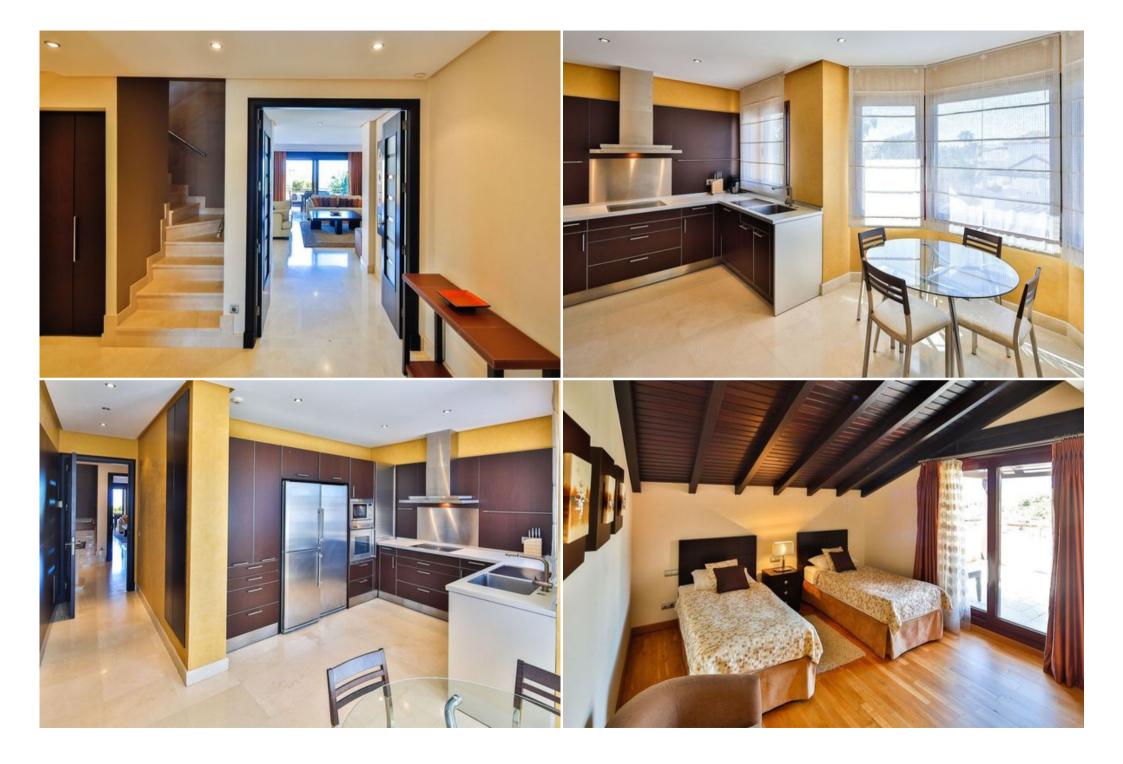

## Duplex Penthouse Malibu, Marbella - Puerto Banus

Spectacular penthouse located in a front line beach position, within walking distance to Puerto Banus. This amazing property is finished to the finest of standards including fine carpentry and first quality marble floors. This duplex penthouse offers 4 generous bedroom suites, 4 bedrooms a spacious living & dining area with direct access to the terrace, fully fitted "Miele-Bulthaup" kitchen with laundry room and a guest cloakroom. The master suite has a power shower and separate Jacuzzi bath in the bathroom plus a Jacuzzi on the terrace. In the basement the property further enjoys 2 reserved parking spaces and 2 large storage rooms. This large south facing duplex penthouse enjoys fantastic views over the communal gardens with swimming pools and reaching all the way to the Mediterranean Sea.

First quality marble and parquet floors, A/C hot & cold, electric under floor heating and direct access from the elevator into the apartment are some of the available fittings and quality.