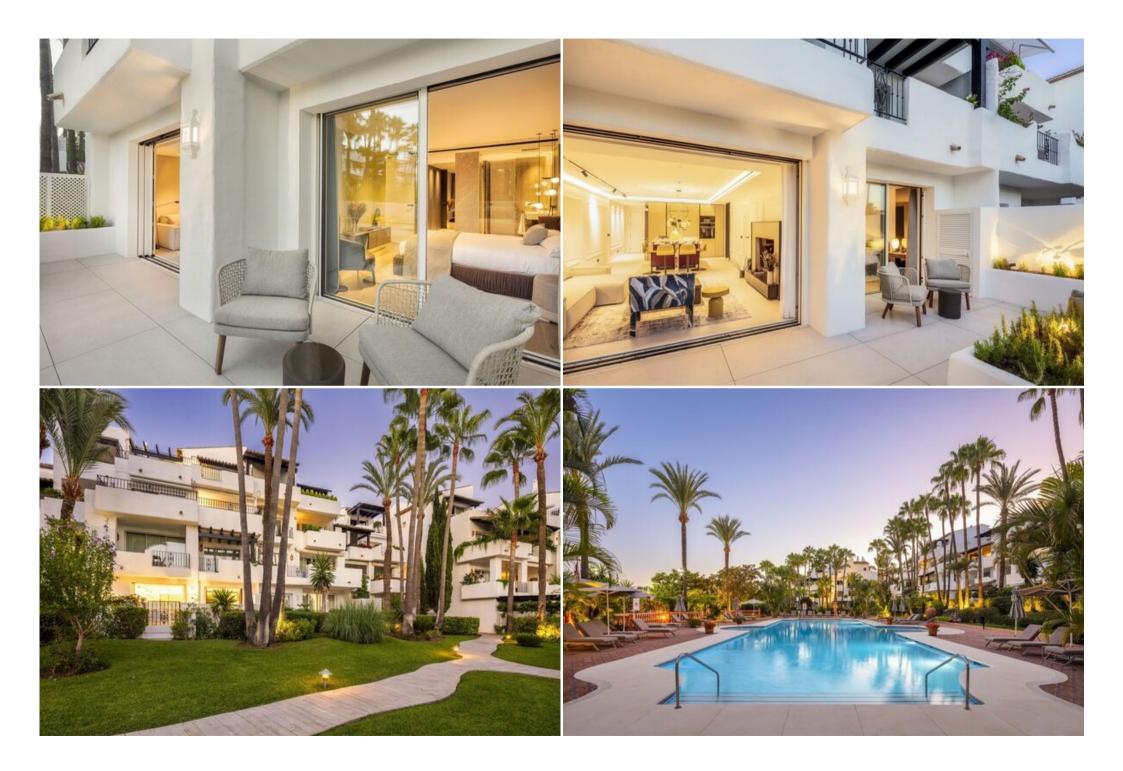

## Luxury Ground Floor Apartment in Puente Romano, Marbella

Experience the epitome of luxury resort living in this stunning, recently refurbished ground floor apartment, ideally located within the prestigious Puente Romano Resort on Marbella's Golden Mile.

This meticulously designed apartment boasts high-quality materials and finishes throughout, including Porcelanosa and Ascale tiles, and floor-to-ceiling Cortizo windows that flood the space with natural light.

## Features:

- Open-plan living: Seamless flow between the living room and fully equipped bespoke kitchen with Siemens appliances and a marble island worktop.
- Stylish interiors: Meticulously selected furniture and fittings create a sophisticated and comfortable ambiance.
- Luxurious bedrooms: 3 bedrooms with wooden floors, independent air conditioning, and en-suite bathrooms with underfloor heating.
- **Private terrace:** Outdoor dining and lounge area with views of the resort.
- Prime location: Enjoy convenient access to the Golden Mile, its amenities, and the beach.