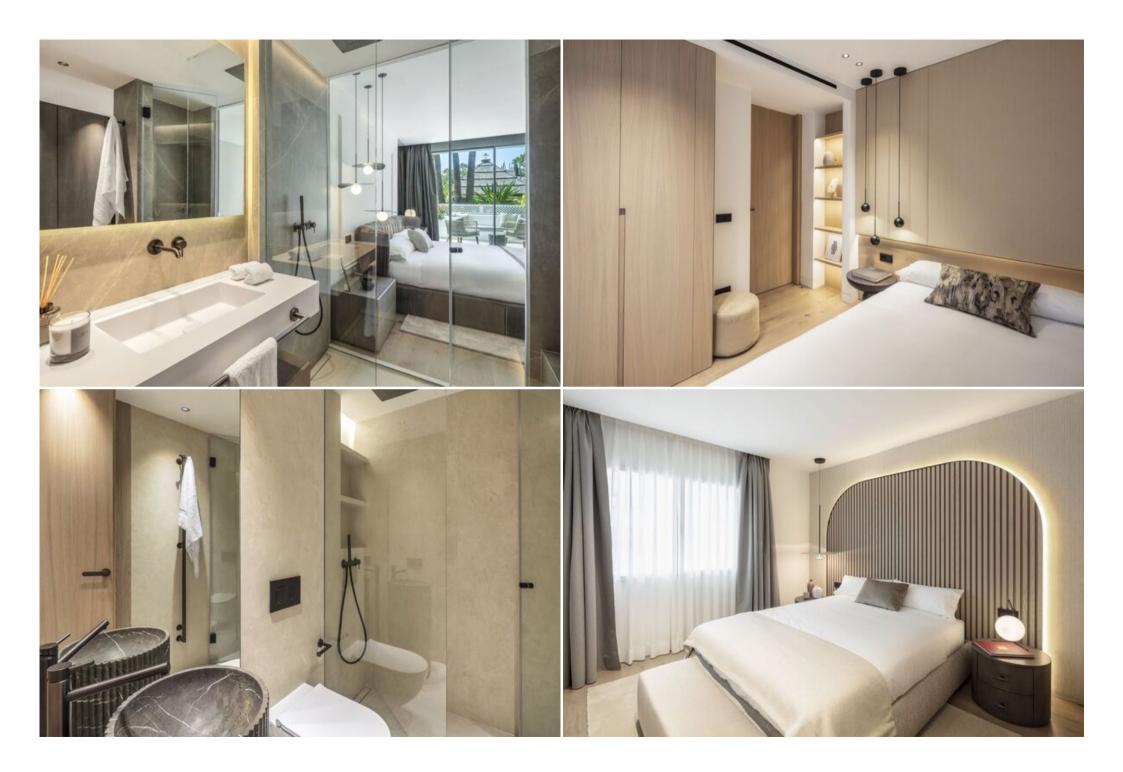

## Features:

- Open-plan living: Seamless flow between the living room and fully equipped bespoke kitchen with Siemens appliances and a marble island worktop.
- Stylish interiors: Meticulously selected furniture and fittings create a sophisticated and comfortable ambiance.
- Luxurious bedrooms: 3 bedrooms with wooden floors, independent air conditioning, and en-suite bathrooms with underfloor heating.
- **Private terrace:** Outdoor dining and lounge area with views of the resort.
- Prime location: Enjoy convenient access to the Golden Mile, its amenities, and the beach.