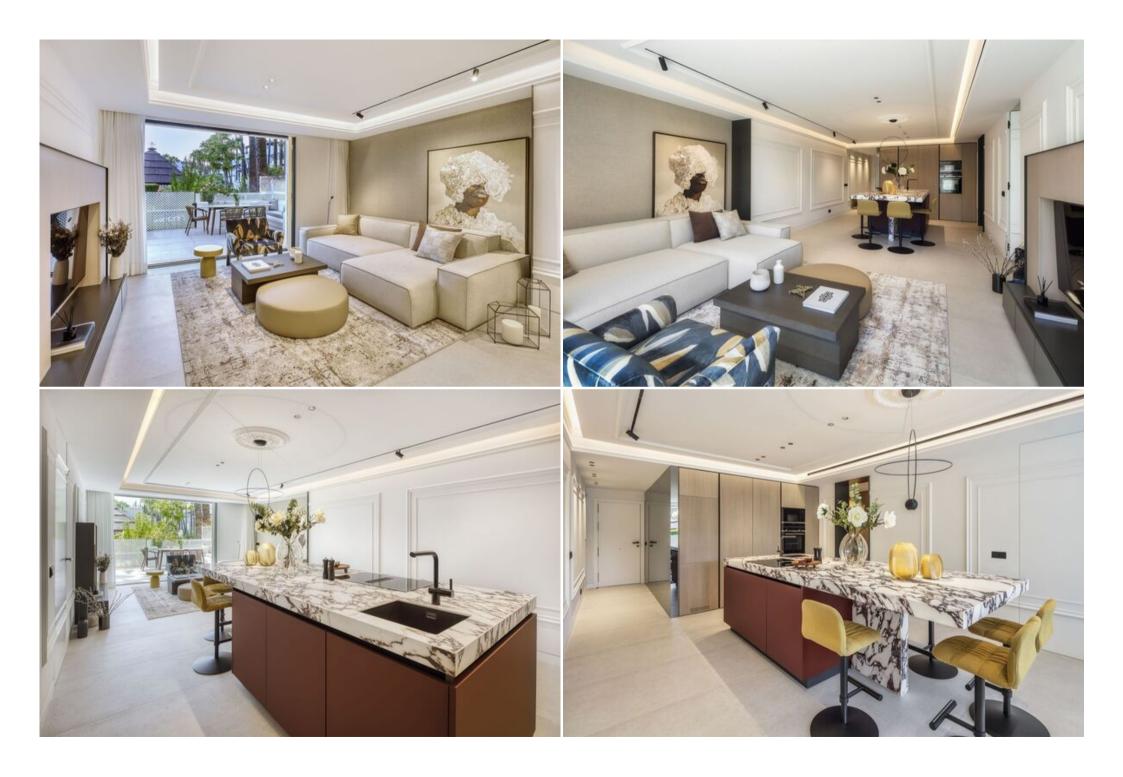

This meticulously designed apartment boasts high-quality materials and finishes throughout, including Porcelanosa and Ascale tiles, and floor-to-ceiling Cortizo windows that flood the space with natural light.

## Features:

- Open-plan living: Seamless flow between the living room and fully equipped bespoke kitchen with Siemens appliances and a marble island worktop.
- Stylish interiors: Meticulously selected furniture and fittings create a sophisticated and comfortable ambiance.
- Luxurious bedrooms: 3 bedrooms with wooden floors, independent air conditioning, and en-suite bathrooms with underfloor heating.
- **Private terrace:** Outdoor dining and lounge area with views of the resort.
- Prime location: Enjoy convenient access to the Golden Mile, its amenities, and the beach.