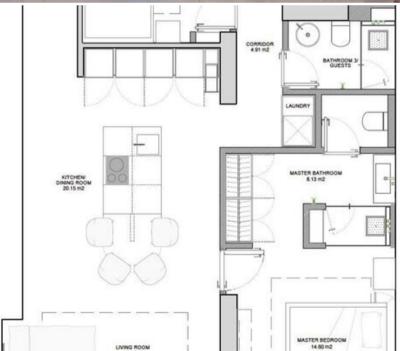

## Luxury Ground Floor Apartment in Puente Romano Marbella

Spain, Marbella, Golden Mile, Marina Puente Romano

Apartment - REF: TGS-A4303

Price: 3.500.000 €

| Community: 587 € / Month |                 | Garbage: 186 € / Year |                  | Loca                                      | al Rates (IBI): 1.499 € |                 |                  |  |
|--------------------------|-----------------|-----------------------|------------------|-------------------------------------------|-------------------------|-----------------|------------------|--|
| № Bedrooms: 3            | Nº Bathrooms: 3 | Nº parking's: 1       | M² built: 118 m² | M <sup>2</sup> Terrace: 31 m <sup>2</sup> | Communal pool           | Communal garden | Air conditioning |  |

## Features:

- Open-plan living: Seamless flow between the living room and fully equipped bespoke kitchen with Siemens appliances and a marble island worktop.
- Stylish interiors: Meticulously selected furniture and fittings create a sophisticated and comfortable ambiance.
- Luxurious bedrooms: 3 bedrooms with wooden floors, independent air conditioning, and en-suite bathrooms with underfloor heating.
- **Private terrace:** Outdoor dining and lounge area with views of the resort.
- Prime location: Enjoy convenient access to the Golden Mile, its amenities, and the beach.