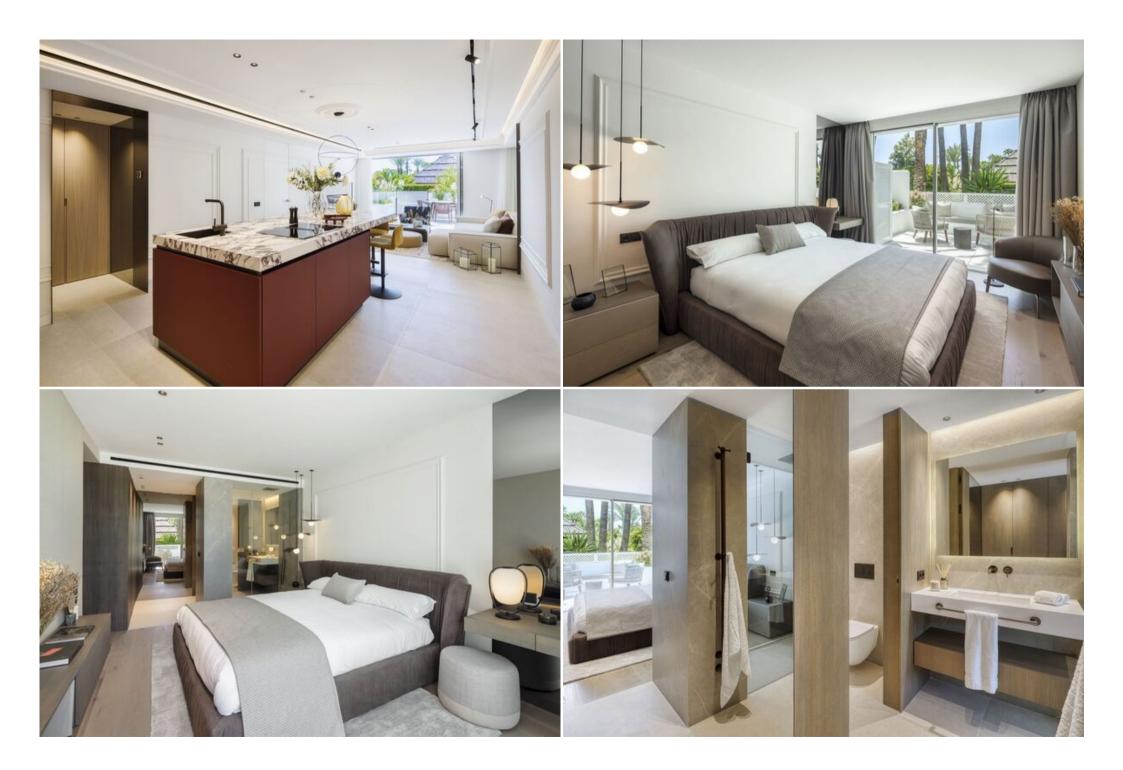

## Features:

- Open-plan living: Seamless flow between the living room and fully equipped bespoke kitchen with Siemens appliances and a marble island worktop.
- Stylish interiors: Meticulously selected furniture and fittings create a sophisticated and comfortable ambiance.
- Luxurious bedrooms: 3 bedrooms with wooden floors, independent air conditioning, and en-suite bathrooms with underfloor heating.
- **Private terrace:** Outdoor dining and lounge area with views of the resort.
- Prime location: Enjoy convenient access to the Golden Mile, its amenities, and the beach.