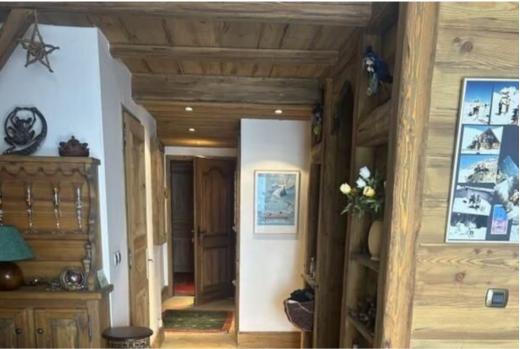

ski-in/ski-out

The 51.5 sq. m apartment features a comfortable double bedroom, a well-equipped kitchen, and a cozy living and dining area with a large balcony perfect for enjoying the mountain scenery. The apartment is tastefully decorated in a modern alpine style with wood cladding, stone tiling, and hand-painted Austrian-style furnishings.