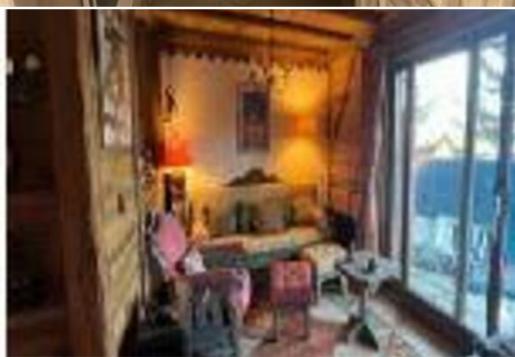

ski-in/ski-out

The 51.5 sq. m apartment features a comfortable double bedroom, a well-equipped kitchen, and a cozy living and dining area with a large balcony perfect for enjoying the mountain scenery. The apartment is tastefully decorated in a modern alpine style with wood cladding, stone tiling, and hand-painted Austrian-style furnishings.