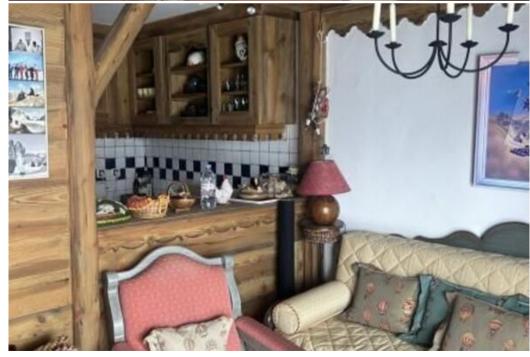

ski-in/ski-out

The 51.5 sq. m apartment features a comfortable double bedroom, a well-equipped kitchen, and a cozy living and dining area with a large balcony perfect for enjoying the mountain scenery. The apartment is tastefully decorated in a modern alpine style with wood cladding, stone tiling, and hand-painted Austrian-style furnishings.