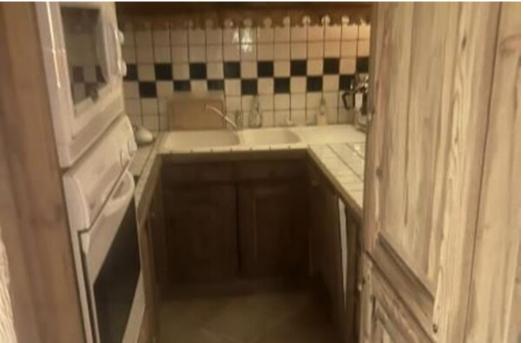

ski-in/ski-out

The 51.5 sq. m apartment features a comfortable double bedroom, a well-equipped kitchen, and a cozy living and dining area with a large balcony perfect for enjoying the mountain scenery. The apartment is tastefully decorated in a modern alpine style with wood cladding, stone tiling, and hand-painted Austrian-style furnishings.