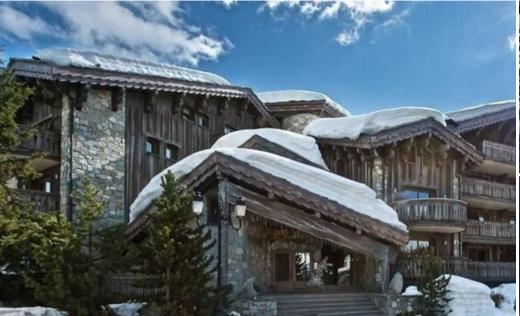

## Ski-in/Ski-out Apartment in Courchevel 1850 with 4x4 Car Included

Enjoy the ultimate convenience and luxury in this fully furnished ski-in/ski-out apartment located in the prestigious Balcons du Pralong residence in Courchevel 1850. This ground floor apartment offers direct access to the Super Pralong ski area, stunning mountain views, and a private 4x4 car for exploring the resort.