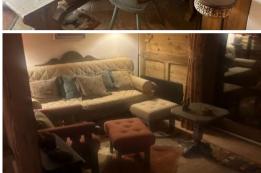

ski-in/ski-out

The 51.5 sq. m apartment features a comfortable double bedroom, a well-equipped kitchen, and a cozy living and dining area with a large balcony perfect for enjoying the mountain scenery. The apartment is tastefully decorated in a modern alpine style with wood cladding, stone tiling, and hand-painted Austrian-style furnishings.