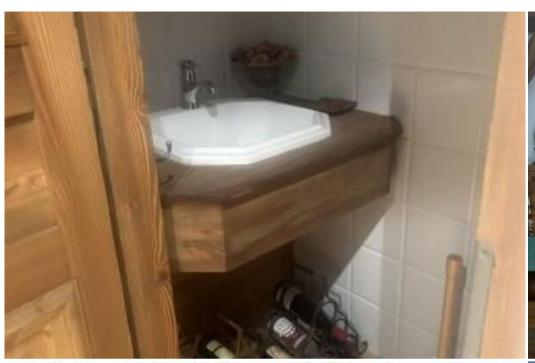

ski-in/ski-out

The 51.5 sq. m apartment features a comfortable double bedroom, a well-equipped kitchen, and a cozy living and dining area with a large balcony perfect for enjoying the mountain scenery. The apartment is tastefully decorated in a modern alpine style with wood cladding, stone tiling, and hand-painted Austrian-style furnishings.