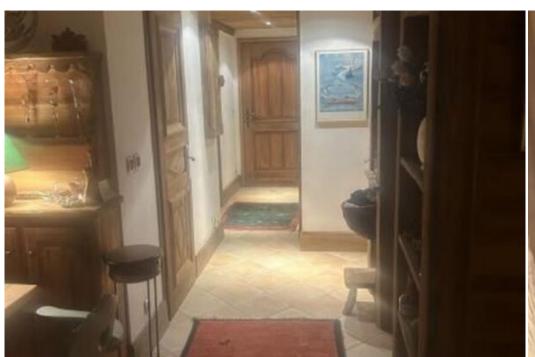

ski-in/ski-out

The 51.5 sq. m apartment features a comfortable double bedroom, a well-equipped kitchen, and a cozy living and dining area with a large balcony perfect for enjoying the mountain scenery. The apartment is tastefully decorated in a modern alpine style with wood cladding, stone tiling, and hand-painted Austrian-style furnishings.