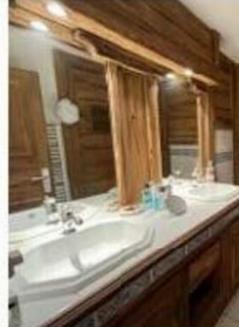

ski-in/ski-out

The 51.5 sq. m apartment features a comfortable double bedroom, a well-equipped kitchen, and a cozy living and dining area with a large balcony perfect for enjoying the mountain scenery. The apartment is tastefully decorated in a modern alpine style with wood cladding, stone tiling, and hand-painted Austrian-style furnishings.