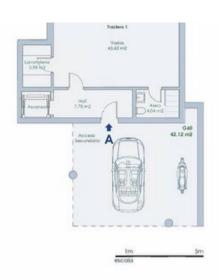

| 431,04                                  | 176,00                |                              |
| 344,57                           | 45,21                              | 212,58                                    | 71,26                               | 673,62                                  |                       |                              |

oms are directly accessed by each of the apartments by a private lift.

nunican directamente con las viviendas a través de un ascensor privado.

included in the prices.

uyen el I.V.A. (10%). Gastos e impuestos de la compraventa no incluidos.

## **PAYMENT TERMS / FORMA DE PAGO**

Reservation/reserva: 20.000 €

fter reservation)/a la firma de escrituras (3 semanas tras la reserva): rest of the amounts plus VAT/ resto d



Planta Inferior







## Planta Garaje

G1: 42.80 m2 G3: 21.44 m2 G60: 42.12 m2



## Planta Garaje

G28: 43,36 m2 G32: 23,59 m2 Ascerta

La superficie mostrada en cada estancia, corresponde a superficie útil.