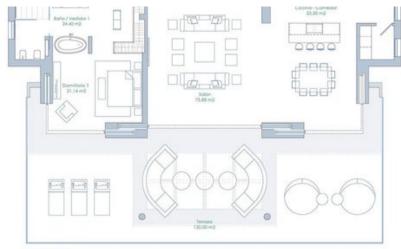

## Apartment First line of the Mediterranean Sea

Spain, Estepona

Apartment - REF: TGS-A1234

Price: 3.600.000 €

 $N^{\circ}$  Bedrooms: 3  $N^{\circ}$  Bathrooms: 4  $N^{\circ}$  parking's: 3  $M^{\circ}$  built: 231  $m^{\circ}$   $M^{\circ}$  Terrace: 116  $m^{\circ}$  <span  $N^{\circ}$  Floors: 2 Wifi

Activities in resort

Cycling Golf Surfing Tennis

| PRICES FROM / PRECIOS DESDE      |                                    |                                           |                                     |                                         |                       |                              |
|----------------------------------|------------------------------------|-------------------------------------------|-------------------------------------|-----------------------------------------|-----------------------|------------------------------|
| Built<br>Sup. Const.<br>Vivienda | Communal<br>Sup. Const.<br>Comunes | Terrace (built)<br>Sup. Const.<br>Terraza | Basement-storage<br>Sótano-trastero | Total built<br>Total Sup.<br>Construida | Garden<br>Sup. Jardín | Nº of par<br>Nº d∈<br>aparca |
| 234,17                           | 28,44                              | 80,02                                     | 66,76                               | 409,39                                  | 8                     |                              |
| 231,02                           | 28,06                              | 116,08                                    | 55,88                               | 431,04                                  | 176,00                |                              |
| 344,57                           | 45,21                              | 212,58                                    | 71,26                               | 673,62                                  |                       |                              |