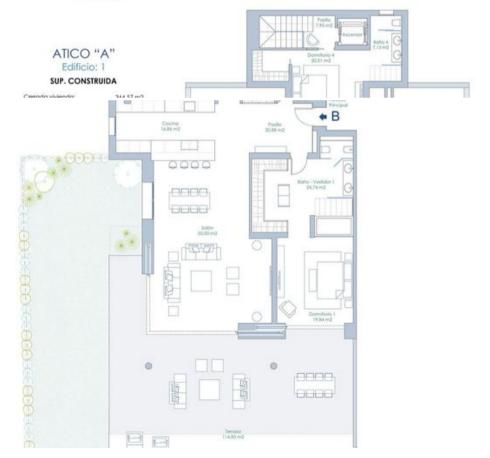

## Apartment First line of the Mediterranean Sea

Spain, Estepona

Apartment - REF: TGS-A1234

Price: 3.600.000 €

 $N^{\circ}$  Bedrooms: 3  $N^{\circ}$  Bathrooms: 4  $N^{\circ}$  parking's: 3  $M^{\circ}$  built: 231  $m^{\circ}$   $M^{\circ}$  Terrace: 116  $m^{\circ}$  <span  $N^{\circ}$  Floors: 2 Wifi

Activities in resort

Cycling Golf Surfing Tennis

| PRICES FROM / PRECIOS DESDE      |                                    |                                           |                                     |                                         |                       |                              |
|----------------------------------|------------------------------------|-------------------------------------------|-------------------------------------|-----------------------------------------|-----------------------|------------------------------|
| Built<br>Sup. Const.<br>Vivienda | Communal<br>Sup. Const.<br>Comunes | Terrace (built)<br>Sup. Const.<br>Terraza | Basement-storage<br>Sótano-trastero | Total built<br>Total Sup.<br>Construida | Garden<br>Sup. Jardín | Nº of par<br>Nº d∈<br>aparca |
| 234,17                           | 28,44                              | 80,02                                     | 66,76                               | 409,39                                  | 8                     |                              |
| 231,02                           | 28,06                              | 116,08                                    | 55,88                               | 431,04                                  | 176,00                |                              |
| 344,57                           | 45,21                              | 212,58                                    | 71,26                               | 673,62                                  |                       |                              |