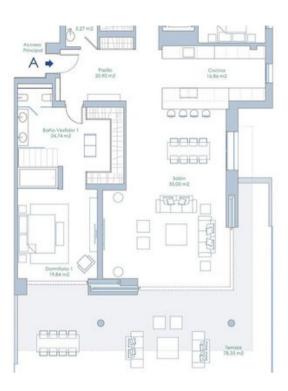

## Apartment First line of the Mediterranean Sea

Spain, Estepona

Apartment - REF: TGS-A1234

Price: 3.600.000 €

 $N^{\circ}$  Bedrooms: 3  $N^{\circ}$  Bathrooms: 4  $N^{\circ}$  parking's: 3  $M^{\circ}$  built: 231  $m^{\circ}$   $M^{\circ}$  Terrace: 116  $m^{\circ}$  <span  $N^{\circ}$  Floors: 2 Wifi

class="translation\_missing" Communal pool Indoor pool title="translation missing: Heated Pool Communal garden en.exposure">Exposure
Exposure
Exposure
Sea view
Garden View
Garden View

Private lift Air conditioning BBQ Dishwasher TV Washing machine Store Room Gym/Fitness
Distance to sea: 100m Distance to centre: 10km