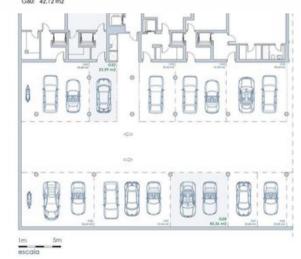

## Planta Garaje

G1: 42.80 m2 G3: 21.44 m2 G60: 42.12 m2

## Planta Garaje

G28: 43,36 m2 G32: 23,59 m2 Ascerta

La superficie mostrada en cada estancia, corresponde a superficie útil.