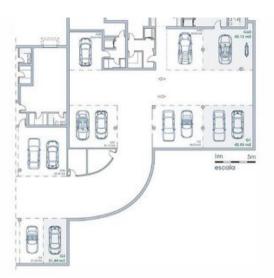

## Planta Garaje

G1: 42.80 m2 G3: 21.44 m2 G60: 42.12 m2

## Planta Garaje

G28: 43,36 m2 G32: 23,59 m2 Ascerta

La superficie mostrada en cada estancia, corresponde a superficie útil.